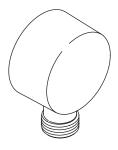

#### **BEFORE YOU BEGIN**

**NOTE:** Plumbing codes may require a vacuum breaker be installed in-line to handshowers. Please consult with local plumbing codes.

- □ Carefully plan the location of the wall supply elbow to avoid the possibility of the handshower hose interfering with the operation of any faucets and/or drains, etc.
- □ Please read all instructions before you begin.
- □ Observe all local plumbing and building codes.
- □ Shut off the main water supply.
- □ Inspect the supply piping for damage. Replace as necessary.
- KALLISTA reserves the right to make revisions in the design of products without notice, as specified in the Price Book.