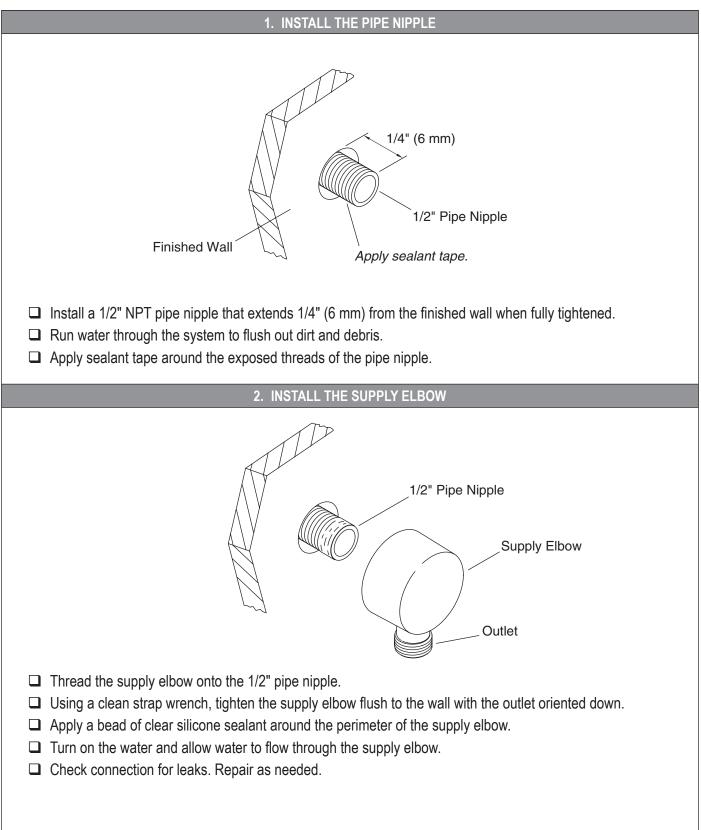

#### **TOOLS AND MATERIALS**

Pencil

⊲∽ Tape Measure

Thread Sealant

Strap Wrench

D

Clear Silicone Sealant