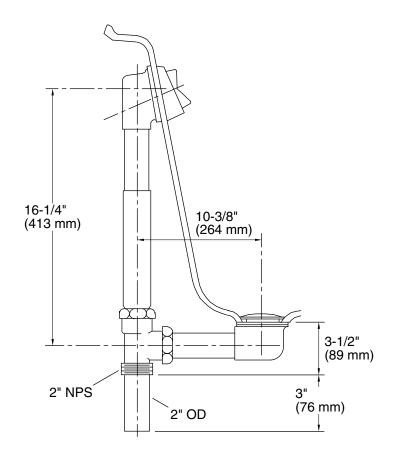

## P21573

• Complements Barbara Barry cast iron bathtub

## Used with P50014

| SPECIFIED MODEL |                                  |                    |                    |                  |
|-----------------|----------------------------------|--------------------|--------------------|------------------|
| Model D         | Description                      | Finishes           |                    |                  |
| P21573-00 B     | Barbara Barry Waste and Overflow | CP Polished Chrome | □ AD Nickel Silver | G Brushed Nickel |