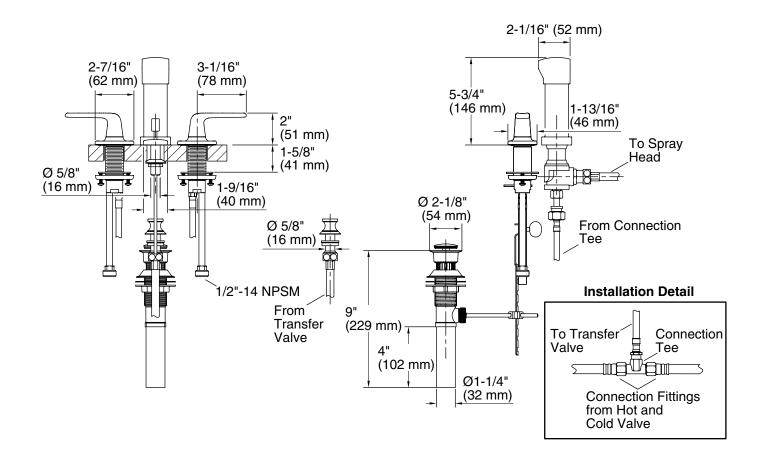

## P24735

Per Se<sup>™</sup> Bidet Faucet

Specified model meets or exceeds the following:

- ASME A112.18.1/CSA B125.1 (Pending)
- ASSE 1001 (Pending)

| SPECIFIED MODEL |                                    |                    |                  |                   |
|-----------------|------------------------------------|--------------------|------------------|-------------------|
| Model           | Description                        | Finishes           |                  |                   |
| P24735-LV       | Per Se Bidet Faucet, Lever Handles | CP Polished Chrome | AD Nickel Silver | AG Brushed Nickel |