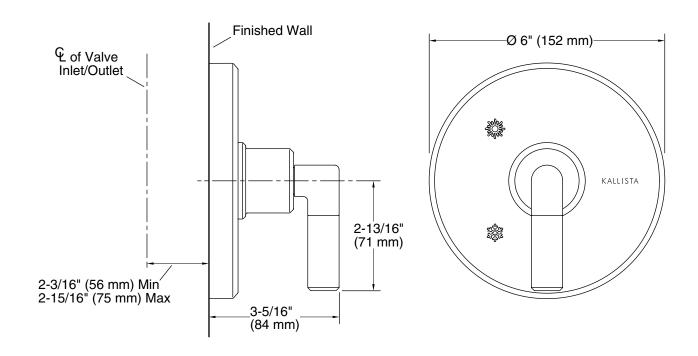

| SPECIFIED MODEL                |                                                                 |                      |                         |                     |
|--------------------------------|-----------------------------------------------------------------|----------------------|-------------------------|---------------------|
| Model                          | Description                                                     | Finishes             |                         |                     |
| P24918-LV                      | Pure Paletta Pressure Balance Valve Trim, Lever Handle          | ☐ CP Polished Chrome | ☐ AD Nickel Silver      | ☐ AG Brushed Nickel |
|                                |                                                                 | ☐ BZ Antique Bronze  | ☐ ULB Unlacquered Brass |                     |
| Required Rough-In (1 required) |                                                                 |                      |                         |                     |
| P19310-00                      | Pressure Balance Rough-in                                       |                      | □ NA                    |                     |
| P19310-US                      | Pressure Balance Valve, with stops - PEX inlet (cold expansion) |                      | □ NA                    |                     |
| P19310-WS                      | Pressure Balance Rough-in with Stop                             |                      | □ NA                    |                     |
| P29500-00                      | Pressure Balance Rough-in & Thermostatic Cartridge              |                      | □ NA                    |                     |
| P29500-WS                      | Pressure Balance Rough-in & Thermostatic Cartridge with Stops   |                      | □ NA                    |                     |