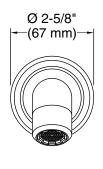

## KALLISTA. Pure Paletta... Wall-Mounted Bath Spout

## CODES/STANDARDS APPLICABLE

P24917

• Solid brass construction for durability and reliability

- 1/2" NPT spout connection
- Complements the Pure Paletta collection

Specified model meets or exceeds the following: