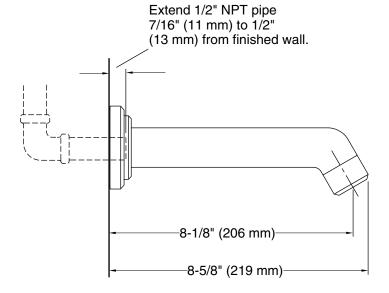

## KALLISTA. Pure Paletta... Wall-Mounted Bath Spout

## CODES/STANDARDS APPLICABLE

P24917

• Solid brass construction for durability and reliability

- 1/2" NPT spout connection
- Complements the Pure Paletta collection

Specified model meets or exceeds the following: