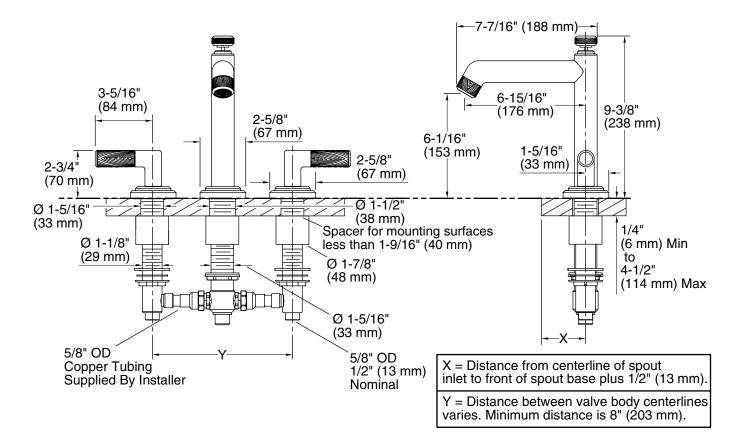

## Pinna Paletta<sub>®</sub> Deck-Mount Bath Set with Diverter

**FEATURES** 

CODES/STANDARDS APPLICABLE

P24903

- Solid brass construction for durability and reliability
- Quarter-turn washerless ceramic disc valves
- Complements the Pinna Paletta collection
- Specified model meets or exceeds the following:
- ASME A112.18.1/CSA B125.1
- ICC/ANSI A117.1

| SPECIFIED MODEL      |                                                                                  |                                             |
|----------------------|----------------------------------------------------------------------------------|---------------------------------------------|
| Model                | Description                                                                      | Finishes                                    |
| P24903-CPH           | Pinna Paletta Deck-Mount Bath Set with Diverter w/Polished Chrome Accent         | ☐ CP Polished Chrome                        |
| P24903-AD            | Pinna Paletta Deck-Mount Bath Set with Diverter w/Nickel Silver Accent           | ☐ AD Nickel Silver                          |
| P24903-ADW           | Pinna Paletta Deck-Mount Bath Set with Diverter w/Antique Nickel Accent          | ☐ AD Nickel Silver                          |
| P24903-ABW           | Pinna Paletta Deck-Mount Bath Set with Diverter w/Antique American Bronze Accent | ☐ BZ Antique Bronze                         |
| P24903-ULB           | Pinna Paletta Deck-Mount Bath Set with Diverter w/Unlacquered Brass Accent       | ☐ ULB Unlacquered Brass                     |
| Required Rough-in    |                                                                                  |                                             |
| P19304-00            | Deck-Mount Bath Valve with Diverter                                              | □ NA                                        |
| Required Accessories |                                                                                  |                                             |
| P24174-00            | Laura Kirar Deck-Mount Handshower Trim                                           | ☐ CP Polished Chrome ☐ AD Nickel Silver     |
|                      |                                                                                  | □ BZ Antique Bronze □ ULB Unlacquered Brass |
| P24938-CPH           | Pinna Paletta Handshower and Hose w/Polished Chrome Accent                       | ☐ CP Polished Chrome                        |
| P24938-AD            | Pinna Paletta Handshower and Hose w/Nickel Silver Accent                         | ☐ AD Nickel Silver                          |
| P24938-ADW           | Pinna Paletta Handshower and Hose w/Antique Nickel Accent                        | ☐ AD Nickel Silver                          |
| P24938-ABW           | Pinna Paletta Handshower and Hose w/Antique American Bronze Accent               | ☐ BZ Antique Bronze                         |
| P24938-ULB           | Pinna Paletta Handshower and Hose w/Unlacquered Brass Accent                     | ☐ ULB Unlacquered Brass                     |