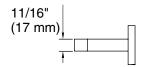

FEATURES P34402

- Solid brass construction for durability and reliability
- Complements the One collection

| SPECIFIED MODEL                       |                    |                      |                         |                     |
|---------------------------------------|--------------------|----------------------|-------------------------|---------------------|
| Model                                 | Description        | Finishes             |                         |                     |
| P34402-00                             | One Towel Bar, 18" | ☐ CP Polished Chrome | □ AD Nickel Silver      | ☐ AG Brushed Nickel |
|                                       |                    | ☐ GN Gunmetal        | ☐ ULB Unlacquered Brass |                     |
| * BL Matte Black available Winter2019 |                    |                      |                         |                     |