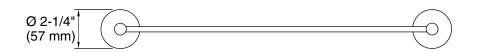

FEATURES P34402

- Solid brass construction for durability and reliability
- Complements the One collection

| SPECIFIED MODEL                       |                    |                      |                         |                     |
|---------------------------------------|--------------------|----------------------|-------------------------|---------------------|
| Model                                 | Description        | Finishes             |                         |                     |
| P34402-00                             | One Towel Bar, 18" | ☐ CP Polished Chrome | □ AD Nickel Silver      | ☐ AG Brushed Nickel |
|                                       |                    | ☐ GN Gunmetal        | ☐ ULB Unlacquered Brass |                     |
| * BL Matte Black available Winter2019 |                    |                      |                         |                     |