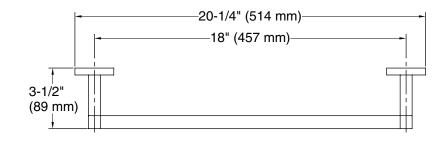

FEATURES P34402

- Solid brass construction for durability and reliability
- Complements the One collection

| SPECIFIED MODEL                       |                    |                      |                         |                     |
|---------------------------------------|--------------------|----------------------|-------------------------|---------------------|
| Model                                 | Description        | Finishes             |                         |                     |
| P34402-00                             | One Towel Bar, 18" | ☐ CP Polished Chrome | □ AD Nickel Silver      | ☐ AG Brushed Nickel |
|                                       |                    | ☐ GN Gunmetal        | ☐ ULB Unlacquered Brass |                     |
| * BL Matte Black available Winter2019 |                    |                      |                         |                     |