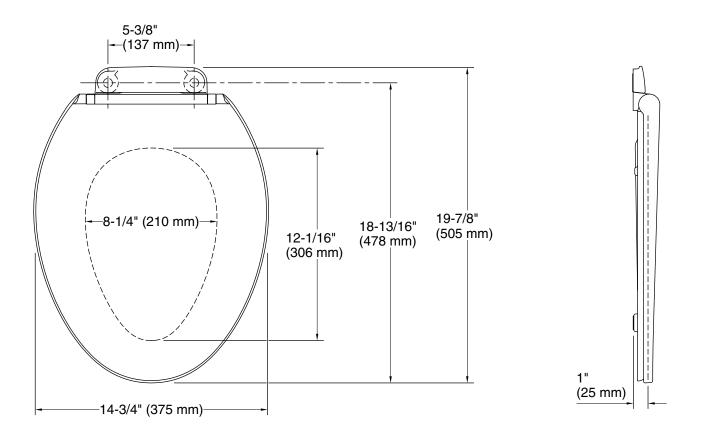

### **Technical Information**

All product dimensions are nominal.

Seat shape type: Elongated
Seat front type: Closed-front
Seat-mounting 5-7/16" (137 mm)

holes: