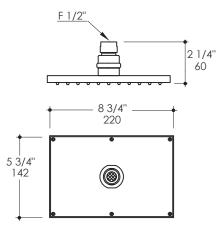

### **Product Specifications:**

#### Notes:

Drawings provided herein are meant to give the user an idea of the product and are not made to scale. The size in inches is rounded up to the nearest 1/16".

LACAVA is committed to the highest level of customer service. Please feel free to contact us at 1-888-522-2823 (toll free) or by email at info@lacava.com for technical assistance or any general inquiries.