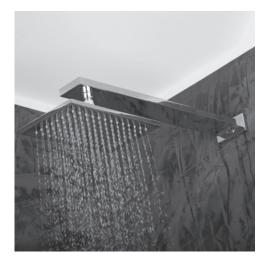

## KUBISTA Shower Head Item #1465

#### Features:

-Tilting rectangular rain shower head -Brass construction with 104 rubber nozzles -Can be wall or ceiling mounted -Arm and flange sold separately -Weight: 2.5 lbs. -Flow regulator 1.5 GPM included -Max water flow rate 4.0 GPM at recommended 43.5 PSI