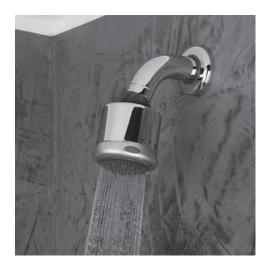

## **Cigno Shower Head** Item #1568

#### Features:

-Wall-mount tilting round shower head -Includes arm and flange -Three function variable spray -Easy-clean rubber nozzles -Flow rate: 5.2 GPM Max at 60 PSI (varies by shower function) & 2 GPM Min