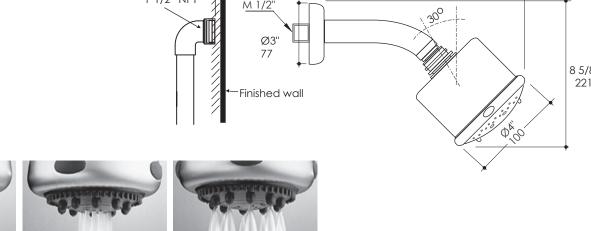

#### 1/4" 8 8 1/8" 206 F 1/2" NPT M 1/2" 300 Ø3'' 77 8 5/8" 221 Finished wall 6

**Product Specifications:** 