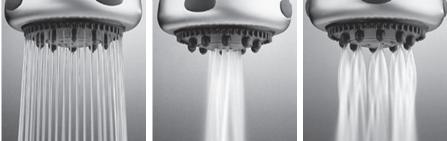

#### Features:

-Wall-mount tilting round shower head -Includes arm and flange -Three function variable spray -Easy-clean rubber nozzles -Flow rate: 5.2 GPM Max at 60 PSI (varies by shower function) & 2 GPM Min