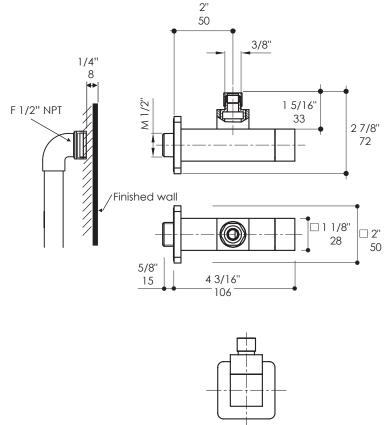

### **Product Specifications:**

#### Notes:

Drawings provided herein are meant to give the user an idea of the product and are not made to scale. The size in inches is rounded up to the nearest 1/16".

Plumbing specifications are only a guideline and may need to be altered based on the application.