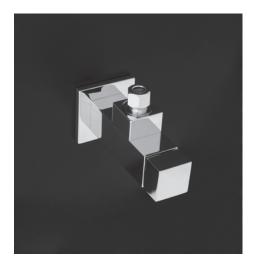

## ELEGANZA Angle Valve Item #1896

#### Features:

-Wall-mount square angle valve with flange -Brass construction

#### Finish Options:

CR - Polished Chrome PN - Polished Nickel NI - Brushed Nickel BG - Brushed Gold