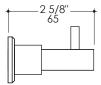

### **Product Specifications:**

#### Notes:

Drawings provided herein are meant to give the user an idea of the product and are not made to scale. The size in inches is rounded up to the nearest 1/16".

LACAVA is committed to the highest level of customer service. Please feel free to contact us at 1-888-522-2823 (toll free) or by email at info@lacava.com for technical assistance or any general inquiries.