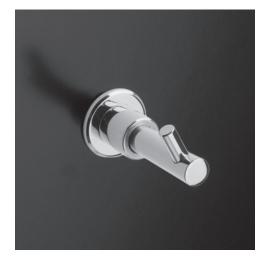

## Minimal Robe Hook Item #3913

#### Features:

-Wall-mount robe hook -Stainless steel construction -Includes mounting hardware

#### Finish Options:

10 - Polished Stainless Steel 21 - Brushed Stainless Steel 44 - Matte Black