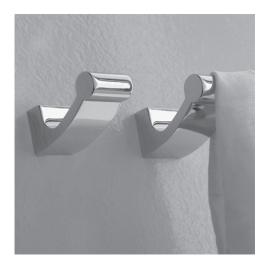

# TEAM Single Robe Hook Item #8518

#### Features:

-Wall-mount single robe hook -Includes mounting hardware for concrete wall -Weight capacity: 50 lbs (when installed with hardware to support the weight on the wall or surface material)

### Finish Options:

CR - Polished Chrome