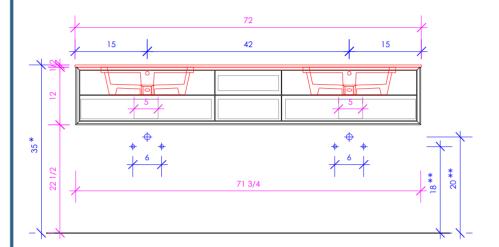

## **GEMELLI**

GEM-UN-72

- \* Recommended installation height
- \*\* Recommended plumbing location

### **FEATURES:**

- WALL MOUNT VANITY
- FOUR DRAWERS WITH SELF-CLOSE GLIDES
- INTERIOR DRAWERS STAINED TO REFLECT EXTERIOR FINISH
- DECORATIVE EDGE DETAILING
- INTEGRATED COUNTERTOP DETAILING
- DECORATIVE HARDWARE K510 INCLUDED BUT NOT INSTALLED - CAN BE INSTALLED UPON REQUEST
- USED WITH GEM-UN-72T COUNTERTOP AND

5452UN SINK (SOLD SEPARATELY)

- PROUDLY HANDMADE IN THE USA
- MANUFACTURED WITH LOW VOC FINISHES AND WOOD FROM RENEWABLE FORESTS