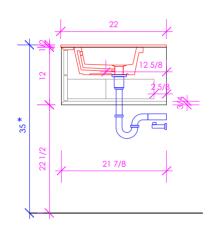

## **GEMELLI**

GEM-UN-72

- \* Recommended installation height
- \*\* Recommended plumbing location

5452UN SINK (SOLD SEPARATELY)

- PROUDLY HANDMADE IN THE USA
- MANUFACTURED WITH LOW VOC FINISHES AND WOOD FROM RENEWABLE FORESTS