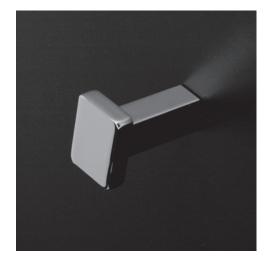

## Flash Robe Hook Item #L213S

#### Features:

-Wall-mount robe hook -Plated brass construction -Includes mounting hardware