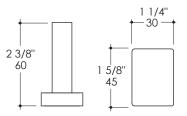

### **Product Specifications:**

#### Notes:

Drawings provided herein are meant to give the user an idea of the product and are not made to scale. The size in inches is rounded up to the nearest 1/16".

LACAVA is committed to the highest level of customer service. Please feel free to contact us at 1-888-522-2823 (toll free) or by email at info@lacava.com for technical assistance or any general inquiries.