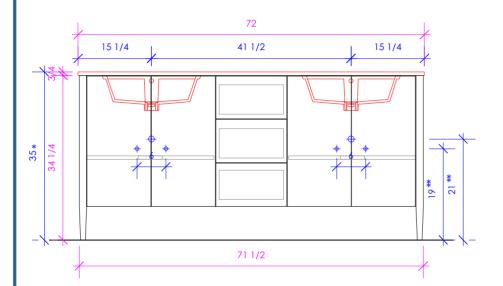

## LUNAROSSA

LRS-F-72

- \* Recommended installation height
- \*\* Recommended plumbing location

## **FEATURES:**

- FLOOR STANDING VANITY
- FOUR DOORS WITH SOFT-CLOSE HINGES
- ADJUSTABLE SHELVES INSIDE
- THREE DRAWERS WITH SELF-CLOSE GLIDES
- INTERIOR DRAWERS STAINED TO REFLECT EXTERIOR FINISH
- SOLID WOOD LEGS
- DECORATIVE HARDWARE K547 INCLUDED BUT NOT INSTALLED - CAN BE INSTALLED UPON REQUEST
- USED WITH LRS-72T COUNTERTOP AND 5062UN SINK (SOLD SEPARATELY)
- PROUDLY HANDMADE IN THE USA
- MANUFACTURED WITH LOW VOC FINISHES AND WOOD FROM RENEWABLE FORESTS