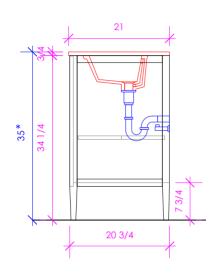

## LUNAROSSA

LRS-F-72

- \* Recommended installation height
- \*\* Recommended plumbing location

#### METAL:

21 - BRUSHED STAINLESS STEEL 10 - POLISHED STAINLESS STEEL

51 - BRUSHED BRASS 44 - MATTE BLACK

LACAVA reserves the right to revise any dimension or information on this sheet without notice. Dimensions are nominal and may vary within an industry accepted tolerance of 1/4". Cabinets with vanity top' sinks are made to the matching sink and dimensions may vary. LACAVA is not responsible for any cutouts, countertops, or furniture made without the actual product or template. Differences in color, grain, appearance, and texture are inherent in all natural woodwork and should be expected. Variances in these qualities are not deemed manufacturing defects and will not be accepted as valid reasons for return or exchanges. Plumbing specifications are only a guideline and may need alteration based on application.