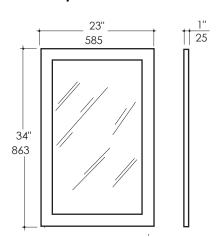

## **Product Specifications:**

#### **METAL**

- 10 Polished Stainless Steel
- 21 Brushed Stainless Steel
- 44 Matte Black Stainless Steel
- 51 Brushed Brass

Drawings provided herein are meant to give the user an idea of the product and are not made to scale. The size in inches is rounded up to the nearest 1/16". Slight variances can often occur with porcelain and woodwork. Therefore, LACAVA will not be held responsible for any cutouts, countertops, or furniture made without the actual product or template from LACAVA. Differences in color, grain, appearance and texture are inherent in all natural woodwork, and should be expected. Variances in these qualities are not deemed manufacturing defects, and will not be accepted as valid reasons to return or exchange any LACAVA woodwork. Plumbing specifications are only a guideline and may need to be altered based on the application.