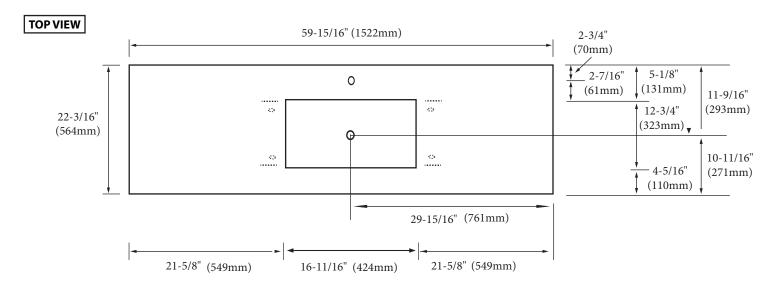

#### **FEATURES**

- Design: Quartzstone Countertop
- · Material: Quartz composite.
- Dimension: 59-15/16" (1522 mm)L x 22-3/16" (564 mm)W x 3/4" (20 mm)H
- Basin cut-out for Madeli under mount sink CB-2015
- Faucet hole(s): Single or 8" widespread.
- 4"H backsplash is included
- Packaging Dimensions: 63" (1600 mm) x 25"(635 mm) x 4"(102 mm)
- Gross Weight: 84 lbs (39 kg)