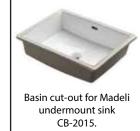

#### **FEATURES**

- Design: Quartzstone Countertop
- · Material: Quartz composite.
- Dimension: 59-15/16" (1522 mm)L x 22-3/16" (564 mm)W x 3/4" (20 mm)H
- Basin cut-out for Madeli under mount sink CB-2015
- Faucet hole(s): Single or 8" widespread.
- 4"H backsplash is included
- Packaging Dimensions: 63" (1600 mm) x 25"(635 mm) x 4"(102 mm)
- Gross Weight: 84 lbs (39 kg)