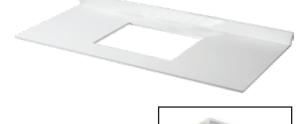

#### **FEATURES**

- Design: Quartzstone Countertop
- · Material: Quartz composite.
- Dimension: 59-15/16" (1522 mm)L x 22-3/16" (564 mm)W x 3/4" (20 mm)H
- Basin cut-out for Madeli under mount sink CB-2015
- Faucet hole(s): Single or 8" widespread.
- 4"H backsplash is included
- Packaging Dimensions: 63" (1600 mm) x 25"(635 mm) x 4"(102 mm)
- Gross Weight: 84 lbs (39 kg)