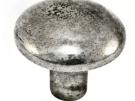

## MF5035 ROUND KNOB

MF5035 Round Knob in English Pewter (FEP)

MATERIAL

Pewter

**AVAILABLE FINISHES** 

English Pewter (FEP)

English Pewter (FEP) - Our genuine (lead-free) pewter is an ideal material for the home, with a distinctive warm and tactile feel. Authentic pewter has natural anti-corrosion properties, not to be confused with coated or plated pewter products. As a living finish, genuine pewter will over time take on a natural patina. The original finish can be restored with an application of a non-abrasive silver polish.

| Finish         | Code           | Projection | Diameter           |
|----------------|----------------|------------|--------------------|
|                | MF5035-030-FEP | 1 1/8"     | 1 1/8"             |
|                | MF5035-037-FEP | 1 1/8"     | 1 1/2"             |
|                | MF5035-042-FEP | 1 1/8"     | 1 <sup>5</sup> ⁄8" |
| English Pewter |                |            |                    |