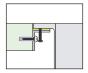

# • INDUSTRY'S ONLY STAINLESS STEEL SINK DESIGNED SPECIFICALLY TO BE **FLUSH-MOUNTED**

- U.S. PATENT NO. 9,988,799
- CANADIAN PATENT NO. 2579506

#### • TRI-MOUNT INSTALLATION

16.5" 18.5"

Under-mount

Top-mount