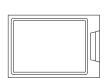

#### TECHNICAL INFORMATION

External dimension: 23"Lx18.5"Wx9"D Basin dimensions: 21"Lx16.5"Wx9"D Frame width: 1" Frame thickness: 1/4"

#### INSTALLATION OPTIONS

Flush-mount Top-mount Under-mount

#### • TRI-MOUNT INSTALLATION

16.5" 18.5"

Under-mount

Top-mount