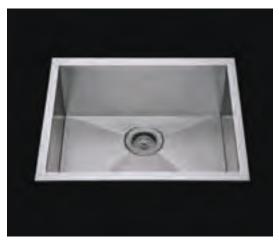

# **ATELIER** MTS-652SB

\*Custom ADA compliant sinks are available

## • FEATURES

16-gauge type 304 stainless steel ¬RI-MOUNГ~ installation system

#### TECHNICAL INFORMATION

External dimension: 23"Lx18.5"Wx9"D Basin dimensions: 21"Lx16.5"Wx9"D Frame width: 1" Frame thickness: 1/4"

#### • FINISHES

Satin Brushed stainless steel