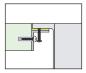

# **ATELIER** MTS-801SB





\*Custom ADA compliant sinks are available

# • FEATURES

16-gauge type 304 stainless steel  $\ensuremath{\mathsf{RI-MOUN\Gamma}}^{\sim}$  installation system

#### • TECHNICAL INFORMATION

External dimension: 30"Lx20"Wx10"D Basin dimensions: 28"Lx18"Wx10"D Frame width: 1" Frame thickness: 1/4"

#### • FINISHES

Satin Brushed stainless steel

#### INSTALLATION OPTIONS

Flush-mount Top-mount Under-mount

## • MINIMUM CABINET SIZE (I.D.)

Flush-mount 33" Top-mount 30" Under-mount 34"

# INDUSTRY'S ONLY STAINLESS STEEL SINK DESIGNED SPECIFICALLY TO BE FLUSH-MOUNTED

- U.S. PATENT NO. 9,988,799
- CANADIAN PATENT NO. 2579506

#### • TRI-MOUNT INSTALLATION







Flush-mount

18" 20"

Under-mount

Top-mount

# 1/4"

Ø 3.75

| PROJECT INFORMATION |   |   |     |  |
|---------------------|---|---|-----|--|
| Project             |   |   |     |  |
| Date                | / | / | QTY |  |
| Specifier           |   |   | ,   |  |
| Contact             |   |   | '   |  |
| Note                |   |   |     |  |

## ACCESSORIES



MBG-0810SB Basin Grid



MTK-801AL Mounting Kit



MCB-801BB Cutting Board



MKD-101SB Strainer