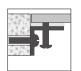

# • FEATURES

16-gauge type 304 stainless steel  $\ensuremath{\mathsf{RI-MOUN\Gamma}}^{\sim}$  installation system

#### • TRI-MOUNT INSTALLATION

Flush-mount

18" 20"

Under-mount

Top-mount