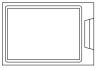

#### • TECHNICAL INFORMATION

External dimension: 30"Lx20"Wx10"D Basin dimensions: 28"Lx18"Wx10"D Frame width: 1" Frame thickness: 1/4"