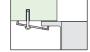

# **ATELIER** MTS-801SB





\*Custom ADA compliant sinks are available

# • FEATURES

16-gauge type 304 stainless steel  $\ensuremath{\mathsf{RI-MOUN\Gamma}}^{\sim}$  installation system

#### • TECHNICAL INFORMATION

External dimension: 30"Lx20"Wx10"D Basin dimensions: 28"Lx18"Wx10"D Frame width: 1" Frame thickness: 1/4"

#### • FINISHES

Satin Brushed stainless steel

#### INSTALLATION OPTIONS

Flush-mount Top-mount Under-mount

## • MINIMUM CABINET SIZE (I.D.)

Flush-mount 33" Top-mount 30" Under-mount 34"

# INDUSTRY'S ONLY STAINLESS STEEL SINK DESIGNED SPECIFICALLY TO BE FLUSH-MOUNTED

- U.S. PATENT NO. 9,988,799
- CANADIAN PATENT NO. 2579506

#### • TRI-MOUNT INSTALLATION







Flush-mount

18" 20"

Under-mount

Top-mount

# 1/4"

Ø 3.75

| PROJECT INFORMATION |   |   |     |  |
|---------------------|---|---|-----|--|
| Project             |   |   |     |  |
| Date                | / | / | QTY |  |
| Specifier           |   |   | ,   |  |
| Contact             |   |   | '   |  |
| Note                |   |   |     |  |

## ACCESSORIES



MBG-0810SB Basin Grid



MTK-801AL Mounting Kit



MCB-801BB Cutting Board



MKD-101SB Strainer