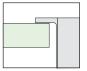

# **ATELIER** MTS-801SB





\*Custom ADA compliant sinks are available

# • FEATURES

16-gauge type 304 stainless steel  $\ensuremath{\mathsf{RI-MOUN\Gamma}}^{\sim}$  installation system

#### • TECHNICAL INFORMATION

External dimension: 30"Lx20"Wx10"D Basin dimensions: 28"Lx18"Wx10"D Frame width: 1" Frame thickness: 1/4"

#### • FINISHES

Satin Brushed stainless steel

#### INSTALLATION OPTIONS

Flush-mount Top-mount Under-mount

## • MINIMUM CABINET SIZE (I.D.)

Flush-mount 33" Top-mount 30" Under-mount 34"

# INDUSTRY'S ONLY STAINLESS STEEL SINK DESIGNED SPECIFICALLY TO BE FLUSH-MOUNTED

- U.S. PATENT NO. 9,988,799
- CANADIAN PATENT NO. 2579506

#### • TRI-MOUNT INSTALLATION







Flush-mount

18" 20"

Under-mount

Top-mount

# 1/4"

Ø 3.75

| PROJECT INFORMATION |   |   |     |  |
|---------------------|---|---|-----|--|
| Project             |   |   |     |  |
| Date                | / | / | QTY |  |
| Specifier           |   |   | ,   |  |
| Contact             |   |   | '   |  |
| Note                |   |   |     |  |

## ACCESSORIES



MBG-0810SB Basin Grid



MTK-801AL Mounting Kit



MCB-801BB Cutting Board



MKD-101SB Strainer