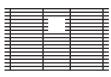

imensions: 28"Lx18"Wx10"D Frame width: 1" Frame thickness: 1/4"

#### • FINISHES

Satin Brushed stainless steel

#### INSTALLATION OPTIONS

Flush-mount Top-mount Under-mount

## • MINIMUM CABINET SIZE (I.D.)

Flush-mount 33" Top-mount 30" Under-mount 34"

# INDUSTRY'S ONLY STAINLESS STEEL SINK DESIGNED SPECIFICALLY TO BE FLUSH-MOUNTED

- U.S. PATENT NO. 9,988,799
- CANADIAN PATENT NO. 2579506

#### • TRI-MOUNT INSTALLATION







Flush-mount

18" 20"

Under-mount

Top-mount

# 1/4"

Ø 3.75

| PROJECT INFORMATION |   |   |     |  |
|---------------------|---|---|-----|--|
| Project             |   |   |     |  |
| Date                | / | / | QTY |  |
| Specifier           |   |   | ,   |  |
| Contact             |   |   | '   |  |
| Note                |   |   |     |  |

## ACCESSORIES



MBG-0810SB Basin Grid



MTK-801AL Mounting Kit



MCB-801BB Cutting Board



MKD-101SB Strainer