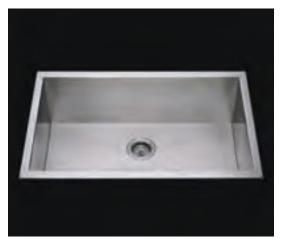

# **ATELIER** MTS-801SB

\*Custom ADA compliant sinks are available

# • FEATURES

16-gauge type 304 stainless steel  $\ensuremath{\mathsf{RI-MOUN\Gamma}}^{\sim}$  installation system

#### • TECHNICAL INFORMATION

External dimension: 30"Lx20"Wx10"D Basin dimensions: 28"Lx18"Wx10"D Frame width: 1" Frame thickness: 1/4"

#### • FINISHES

Satin Brushed stainless steel