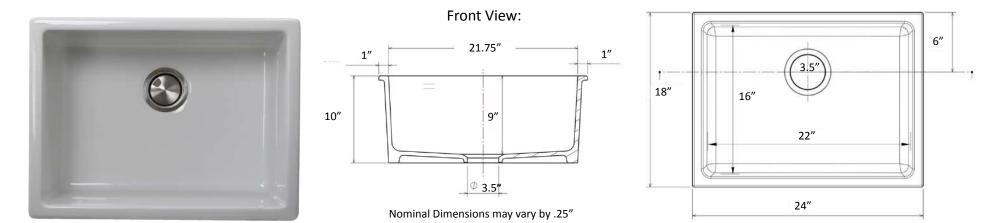

## MODEL: Orleans2418

Top View:

| Overall Dimensions | Interior Bowl | Bowl Depth | Exterior Bowl Depth | Drain Dimensions |
|--------------------|---------------|------------|---------------------|------------------|
| 24" x 18"          | 21" × 16"     | 9″         | 10″                 | 3.5" Opening     |