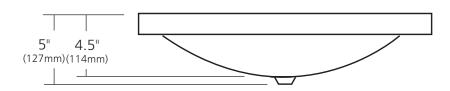

#### **PRODUCT DETAILS**

- 21" x 14" x 5" OD (533mm x 356mm x 127mm)
- 17" x 12" x 4.5" ID (432mm x 305mm x 114mm)
- Hand hammered 16 gauge recycled copper
- 1.5" (38mm) drain opening
- Dimensions are not exact and may vary  $\pm \frac{1}{2}$ " (13mm)