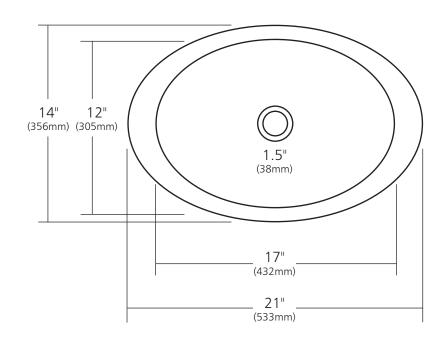

#### **PRODUCT DETAILS**

- 21" x 14" x 5" OD (533mm x 356mm x 127mm)
- 17" x 12" x 4.5" ID (432mm x 305mm x 114mm)
- Hand hammered 16 gauge recycled copper
- 1.5" (38mm) drain opening
- Dimensions are not exact and may vary  $\pm \frac{1}{2}$ " (13mm)