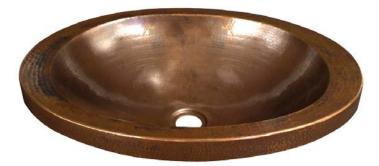

# SPECIFICATIONS HIBISCUS







CPS243- Antique CPS543- Brushed Nickel

#### **PRODUCT DETAILS**

- 21" x 14" x 5" OD (533mm x 356mm x 127mm)
- 17" x 12" x 4.5" ID (432mm x 305mm x 114mm)
- Hand hammered 16 gauge recycled copper
- 1.5" (38mm) drain opening
- Dimensions are not exact and may vary  $\pm \frac{1}{2}$ " (13mm)

This product may be customized. See nativetrails.net/customization for details.

### INSTALLATION

• Drop-in

## **COORDINATING PRODUCTS**

- Drains: DR120, DR130, DR150, or DR160
- MetalProtect<sup>™</sup>

## STANDARDS COMPLIANCE

- UPC/cUPC compliant
- ADA

### IMPORTANT

Due to the handcrafted nature of this product, it will vary in finish, texture, hammering, and other details. Dimensions may vary up to 1/2" (13mm). We strongly recommend waiting for the actual product before making any inst