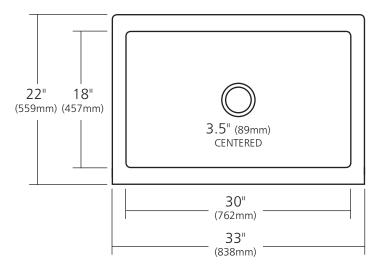

# SPECIFICATIONS PARAGON

TOP VIEW

FRONT VIEW

SIDE VIEW

CPK291 Antique CPK591 Brushed Nickel

### **PRODUCT DETAILS**

- 33" x 22" x 10.5" OD (838mm x 559mm x 267mm) 6.5" Apron (165mm) allows for installation in standard cabinet
- 30" x 18"x 10" ID (762mm x 457mm x 254mm)
- Hand hammered 16 gauge recycled copper
- Apron extends 1.5" (38mm) on sides
- 3.5" (89mm) drain opening
- Dimensions are not exact and may vary  $\pm.5^{\rm \prime\prime}$  (13mm)