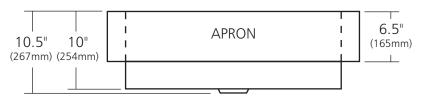

# SPECIFICATIONS PARAGON

TOP VIEW

FRONT VIEW

SIDE VIEW

CPK291 Antique CPK591 Brushed Nickel

### **PRODUCT DETAILS**

- 33" x 22" x 10.5" OD (838mm x 559mm x 267mm) 6.5" Apron (165mm) allows for installation in standard cabinet
- 30" x 18"x 10" ID (762mm x 457mm x 254mm)
- Hand hammered 16 gauge recycled copper
- Apron extends 1.5" (38mm) on sides
- 3.5" (89mm) drain opening
- Dimensions are not exact and may vary  $\pm.5^{\rm \prime\prime}$  (13mm)