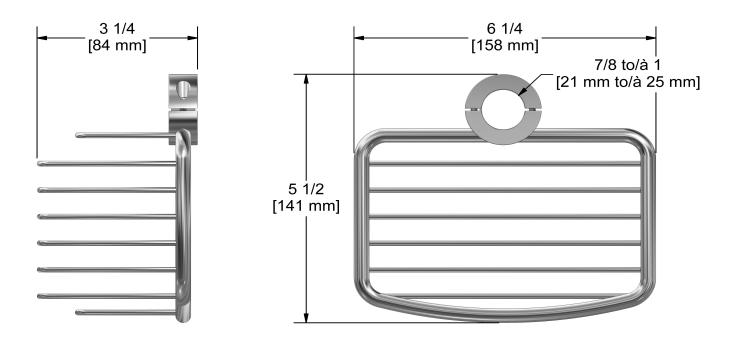

Shower rail basket, Ø of 21mm in 25mm (7/8 "for 1")

## **Descriptions**

- Fits on bars with one diameter of 21mm in 25mm (7/8 "for 1")
- Brass