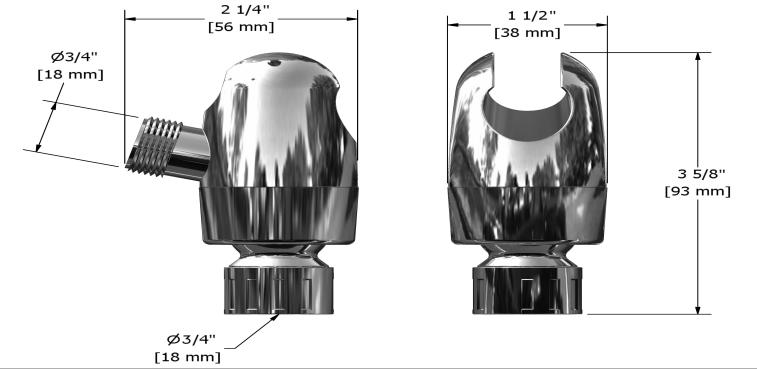

• P

Adjustable shower arm **4902** 

## Descriptions

- Plastic
- <sup>1</sup>/<sub>2</sub>" outlet male
- G<sup>1</sup>/<sub>2</sub>" inlet female