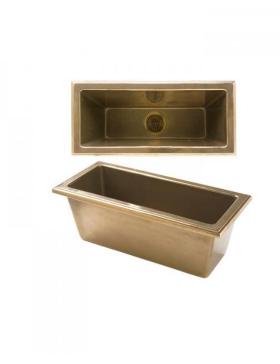

# Oasis Sink

## **Product Details**

Oasis Sink (SK410): 9 3/4" x 7 3/4" x 22 1/8"

weight: 72 LB

#### **Finish**

Shown in Silicon Bronze Light (BL)

### Notes

- Self-rimming or undermount sink
- Sink supplied with drain. Choice of basket strainer or disposal flange with strainer.
- Additional sizes available: 13" x 24" x 9 11/16" deep (SK413, Firth Sink); 12" x 20" x 10 3/8" deep (SK412, Oasis I Sink)
- Rocky Mountain Hardware highly recommends selecting our Light, Brushed or Polished finishes for this product including: Bronze Light (BL), Bronze Brushed (BBB), Bronze High Polished (BHP), White Light (WL), White Brushed (WBB) or White High Polished (WHP). All RMH finishes are living finishes and will change with time, touch and use; however, the above recommended finishes can be restored using a deoxidizing agent with a paste wax finish coat.