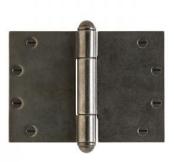

# Concealed Bearing Butt Hinge (Wide Throw) - 5" x 7"

### **Product Details**

Concealed Bearing Butt Hinge (Wide Throw) (HNGWT5x7): 7" x 5" Shown with Dome Finial Cap - 7/8" Barrel

#### **Finish**

Shown in White Bronze Medium (WM)