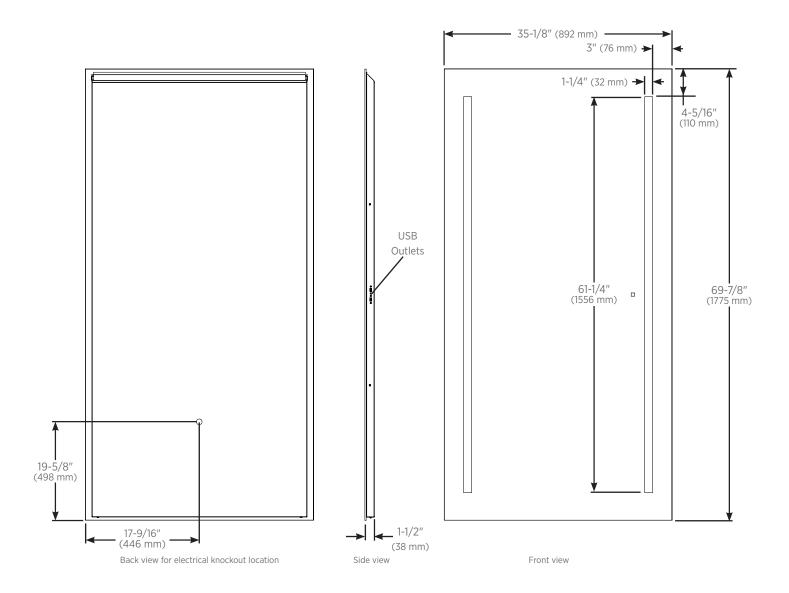

# Dimensions

Height: 69-7/8" (1775 mm) Width: 35-1/8" (892 mm) Depth: 1-1/2" (38 mm)

| Model Number Key |        |       |        |                   |              |                              |
|------------------|--------|-------|--------|-------------------|--------------|------------------------------|
| AiO              | Mirror | Width | Height | Touch Switch Side | Mirror Style | Options                      |
| А                | Μ      | 36    | 70     | R = Right         | FP = Flat    | Blank = Without Robern Audio |

## **Electrical System**

• 120 Vac 60Hz 1.2A - Field Wire location as shown in drawing 1/2" conduit (7/8" actual) electrical knockout location shown (alternative location provided)