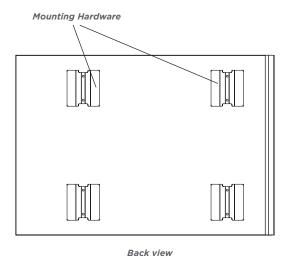

### **Features**

- Aluminum and glass construction
- Side kits are replaceable and sold separately or in pairs for convience
- Includes parts and installation hardware for two sides
- Side Kits are universal and can be installed on the right or left side