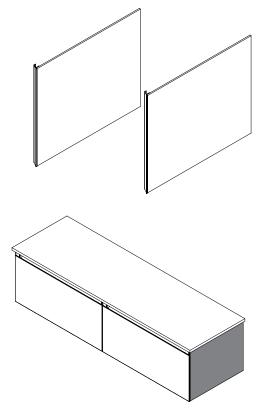

### **Features**

- Aluminum and glass construction
- Side kits are replaceable and sold separately or in pairs for convience
- Includes parts and installation hardware for two sides
- Side Kits are universal and can be installed on the right or left side

## Compatability

- Pairs with all D21 (21-3/4") vanities that total 15" in height
- Designed to finish a single vanity or a multiple vanity assembly that totals 15" in height
- Do not stack Side kits
- See instructions 209-1248