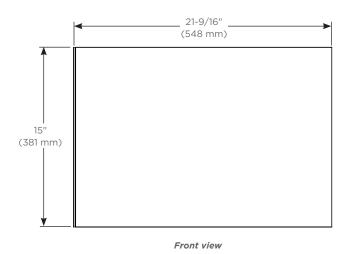

### Dimensions

**Height:** 15" (381 mm) **Width:** 7/8" (22 mm) **Depth:** 21-9/16" (548 mm)