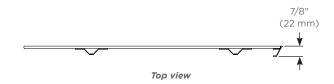

### Dimensions

**Height:** 15" (381 mm) **Width:** 7/8" (22 mm) **Depth:** 21-9/16" (548 mm)