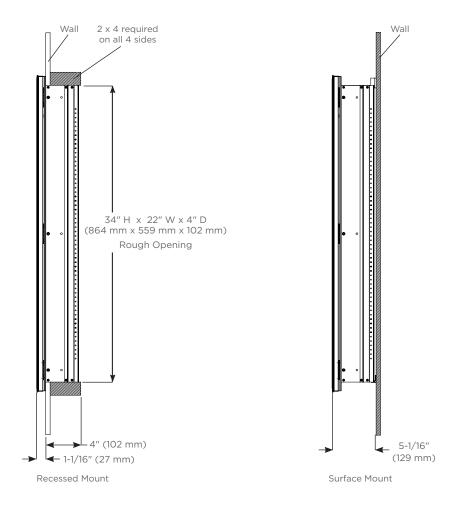

#### **Dimensions**

Height: 36-1/8" (918 mm) Width: 24" (610 mm)

Depth: 5-1/16" (129 mm) When surface mounted

1-1/16" (27 mm) When recessed

# **Installation Options**

**Recessed Mount** - Rough Opening - 34" H x 22" W x 4" D (864 mm H x 559 mm W x 102 mm D) **Surface Mount** - Reference Surface Mount Kit when ordering RSMK36D4P - Polished Edge Mirror Side Kit