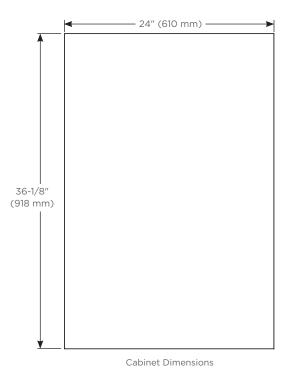

#### **Dimensions**

Height: 36-1/8" (918 mm) Width: 24" (610 mm)

Depth: 5-1/16" (129 mm) When surface mounted

1-1/16" (27 mm) When recessed