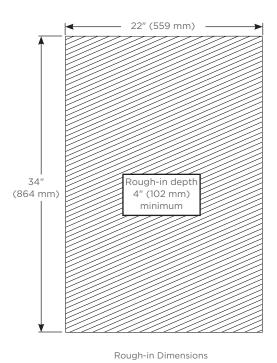

# **Installation Options**

**Recessed Mount** - Rough Opening - 34" H x 22" W x 4" D (864 mm H x 559 mm W x 102 mm D) **Surface Mount** - Reference Surface Mount Kit when ordering RSMK36D4P - Polished Edge Mirror Side Kit