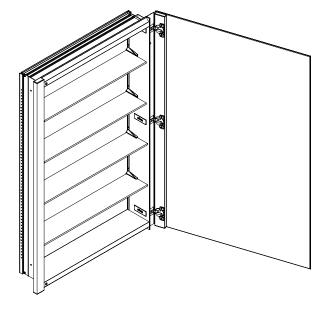

#### **Features**

- · Low profile door design
- Ideal for remodeling with a 1" (25 mm) flange
- $\bullet$  Clean interior due to hidden shelf adjustments that move at 1/2" (13 mm) increments
- Mirrored interior
- Includes installation hardware for recess mounting
- Can be recessed or surface mounted (surface mounting kit required)
- Slow-close functionality
- Can be installed with left or right opening

## Construction

- Satin anodized aluminum body
- 3 mirror design rear of cabinet and both sides of door
- Grass 108° self-closing hinges with 3 way adjustability
- Safeseal® Gasket with sealed corners on cabinet body