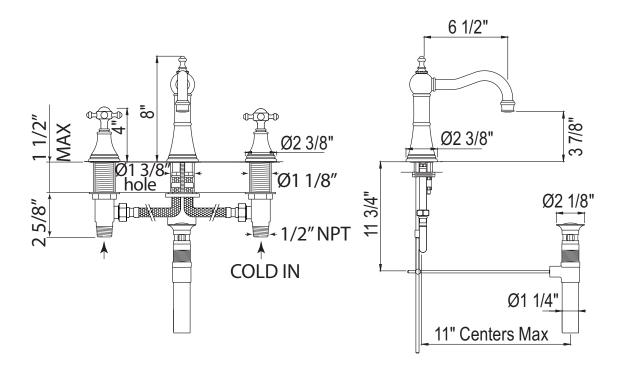

## FEATURES COLORS/FINISHES WARRANTY

- · Swivel spout
- Brass construction
- 3 x 1 3/8" hole cutouts
- · Ceramic disc control cartridges
- Matching tub filler U.3747 or U.3748
- 1/2" NPSM connections
- 1.2 GPM
- 1 1/2" max. deck depth

Sidevalve to be installed from underside of work surface as shown.

Ensure connection for flexible hose is facing towards spout.

Leave backnut at the bottom of valve body and place the valve body up through the work surface hole.

Screw backnut up to the underneath of the work surface.

Connect flexible hose as shown.

Connect flexible hose as shown.

Connect HOT & COLD water supplies to the side valve inlets.

Ensure all connections are firmly tightened.