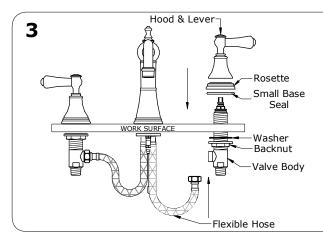

Screw backnut up to the underneath of the work surface.

Connect flexible hose as shown.

Connect flexible hose as shown.

Connect HOT & COLD water supplies to the side valve inlets.

Ensure all connections are firmly tightened.