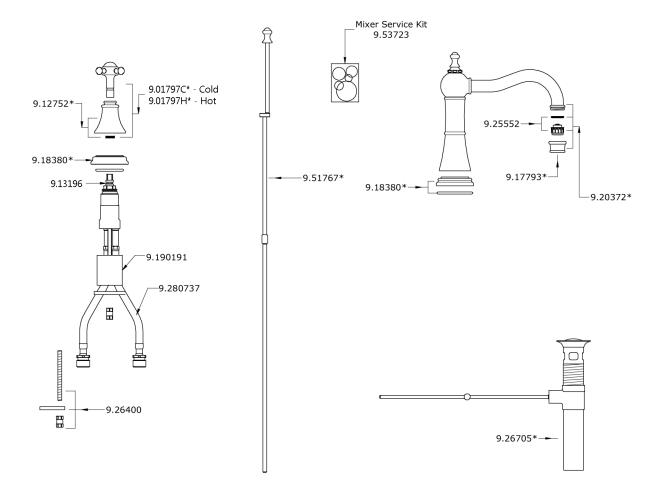

#### **Preparation Check Box for Installer**

Flush the plumbing system before installing the bathroom product.

Once unpacked remove large & small base seals, rosette, hood & lever, securing nut, clamp plate, pop-up and top waste ready for installation.

#### **Adjusting Sink Waste**

- Ensure that pop-up shaft is in position alongside pop-up rod.
- Shaft and rod can be cut if space is restricted.
- Secure pop-up using clamp bracket.
- Adjust position of clamp bracket to achieve maximum movement of pop-up shaft.
- Place pop-up into waste and adjust movement of pop-up shaft.