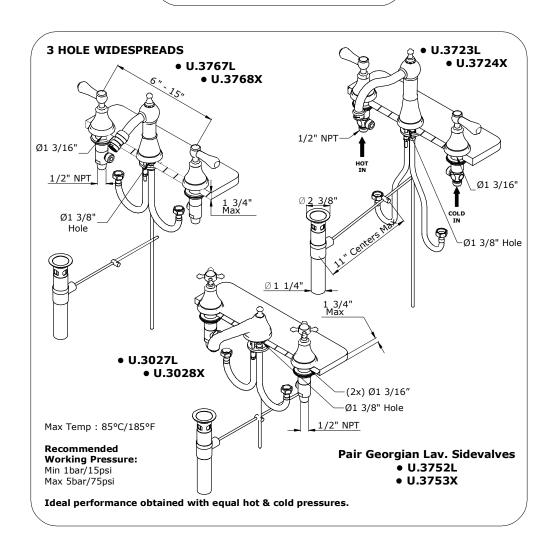

# PERRIN & ROWE® GEORGIAN ERA COLUMN SPOUT WIDESPREAD FAUCET

Perrin & Rowe® Bath Geogian Era

U.3724X (Cross Handles)

## FEATURES COLORS/FINISHES WARRANTY

- · Swivel spout
- Brass construction
- 3 x 1 3/8" hole cutouts
- · Ceramic disc control cartridges
- Matching tub filler U.3747 or U.3748
- 1/2" NPSM connections
- 1.2 GPM
- 1 1/2" max. deck depth

Sidevalve to be installed from underside of work surface as shown.

Ensure connection for flexible hose is facing towards spout.

Leave backnut at the bottom of valve body and place the valve body up through the work surface hole.

Screw backnut up to the underneath of the work surface.

Connect flexible hose as shown.

Connect flexible hose as shown.

Connect HOT & COLD water supplies to the side valve inlets.

Ensure all connections are firmly tightened.