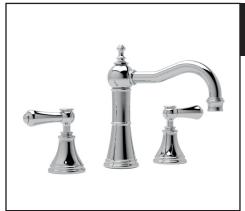

# PERRIN & ROWE® GEORGIAN ERA COLUMN SPOUT WIDESPREAD FAUCET

Perrin & Rowe® Bath Geogian Era

U.3724X (Cross Handles)

## FEATURES COLORS/FINISHES WARRANTY

- · Swivel spout
- Brass construction
- 3 x 1 3/8" hole cutouts
- · Ceramic disc control cartridges
- Matching tub filler U.3747 or U.3748
- 1/2" NPSM connections
- 1.2 GPM
- 1 1/2" max. deck depth