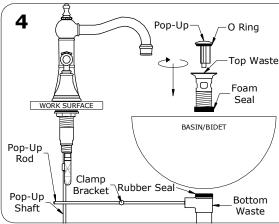

#### **Adjusting Sink Waste**

- Ensure that pop-up shaft is in position alongside pop-up rod.
- Shaft and rod can be cut if space is restricted.
- Secure pop-up using clamp bracket.
- Adjust position of clamp bracket to achieve maximum movement of pop-up shaft.
- Place pop-up into waste and adjust movement of pop-up shaft.