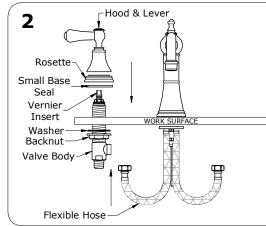

Sidevalve to be installed from underside of work surface as shown.

Ensure connection for flexible hose is facing towards spout.

Leave backnut at the bottom of valve body and place the valve body up through the work surface hole.

Before screwing down the hood & lever please make sure orientation of levers is correct. Slide the hood & lever over the top of valve body just enough to see if it is correctly orientated.

Correct orientation can be achieved by removing and turning the vernier insert.