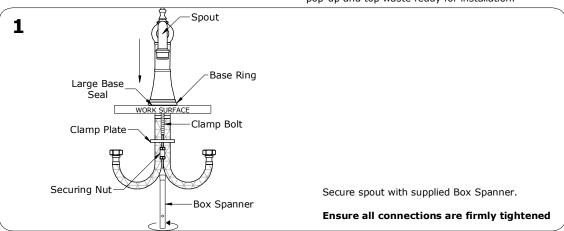

#### **Preparation Check Box for Installer**

Flush the plumbing system before installing the bathroom product.

Once unpacked remove large & small base seals, rosette, hood & lever, securing nut, clamp plate, pop-up and top waste ready for installation.

Screw backnut up to the underneath of the work surface.

Connect flexible hose as shown.

Connect flexible hose as shown.

Connect HOT & COLD water supplies to the side valve inlets.

Ensure all connections are firmly tightened.