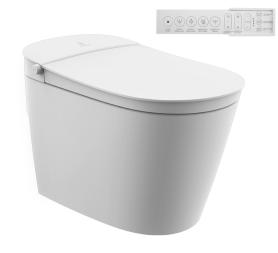

## SLI 4000 ONE PIECE INTELLIGENT TOILET

## **Details**

The SLi 4000 Toilet features sharp geometric curves while conveying a modern style. Our SLi 4000 Intelligent Toilet is equipped with a bottom inlet, vertical outlet, dual flush, Micro Shield<sup>™</sup> Antibacterial glaze, a silent seat and 12" rough-in dimension.