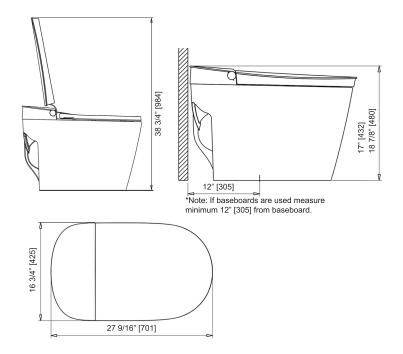

## Features

| Dimensions<br>Weight<br>Material Finish<br>Color | L 27 9/16" x W 16 3/4"x H 18 7/8"<br>110 lbs (50 kg)<br>Vitreous China, ABS Scratch Resistant Lid and Micro Shield™ Antibacterial Glaze<br>White                        |                                                                                                                                                                                                                                                                                                                |
|--------------------------------------------------|-------------------------------------------------------------------------------------------------------------------------------------------------------------------------|----------------------------------------------------------------------------------------------------------------------------------------------------------------------------------------------------------------------------------------------------------------------------------------------------------------|
| Water Consumption<br>Configuration               | Siphon Jet Rimless Dual Flush 1.28,<br>12" Rough In<br>Floor mounted/ Siphonic<br>Elongated Bowl Shape<br>ADA Height Toilet Bowl<br>Pump Operated<br>Auto Flush Feature | <ul> <li>/1.0 GPF (4.8/3.8 LPF)</li> <li>Adjustable Water Temperature (5 Levels)</li> <li>Instantly Warm Water Temperature</li> <li>Adjustable Shower and Massaging</li> <li>Adjustable Self-Warming Seat (5 Levels)</li> <li>Programmable User Profiles</li> <li>Automated Hands-Free Seat and Lid</li> </ul> |
| 0 - 1 104 1 1 -                                  | Rear/Lady Wash<br>Warm Air Dryer<br>Deodorizer                                                                                                                          | Micro Shield™ Antibacterial Glaze<br>ABS Scratch Resistant Seat Lid<br>Removable SS Wand for Cleaning                                                                                                                                                                                                          |