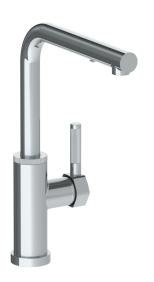

## *Sutton* 111-7.3P3-SP4

Deck Mounted, Monoblock Faucet with Pull Out Spray - Low Spout

- Pullout Hose Length: 14-16" (Final Length May Vary Depending on Spout Type)
- Fits Deck Up To 1-1/2" Thick
- Recommended Mounting Hole: 1-3/8"
- All Lead-Free Brass Construction
- Flow Rate: 1.75 GPM
- Ceramic Mixing Cartridge
- 2 Flow Patterns, Aerated and Spray, Controlled By One Button
- 360° Rotating Spout with Magnetic Docking for Spray
- Professional Installation Required