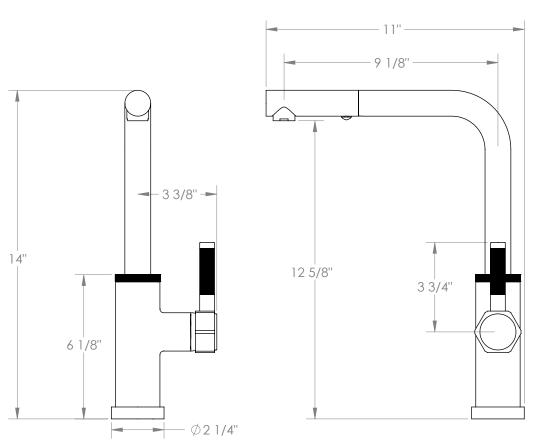

## *Sutton* 111-7.3P3-SP4

Deck Mounted, Monoblock Faucet with Pull Out Spray - Low Spout

- Pullout Hose Length: 14-16" (Final Length May Vary Depending on Spout Type)
- Fits Deck Up To 1-1/2" Thick
- Recommended Mounting Hole: 1-3/8"
- All Lead-Free Brass Construction
- Flow Rate: 1.75 GPM
- Ceramic Mixing Cartridge
- 2 Flow Patterns, Aerated and Spray, Controlled By One Button
- 360° Rotating Spout with Magnetic Docking for Spray
- Professional Installation Required