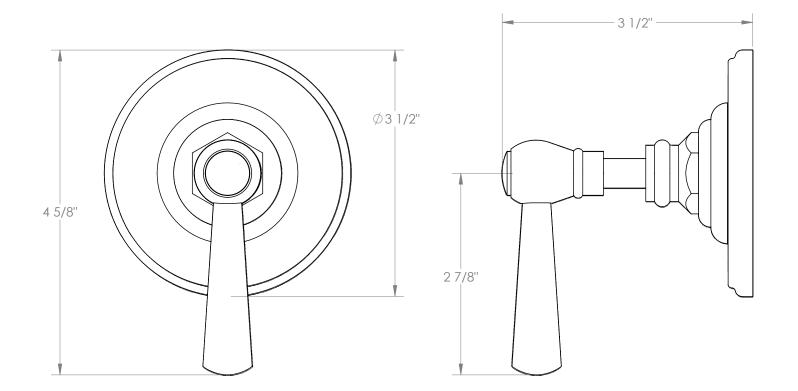

Paris 206-WTRTP-S1A Wall Mounted Trim with Faceplate

- For use with the: SS-TS200-C. SS-TS200-H, SS-TS150-C, SS-TS150-H, SS-WD2, SS-WD3, SS-VCWD2, or SS-VCWD3 concealed rough
- Professional Installation Required