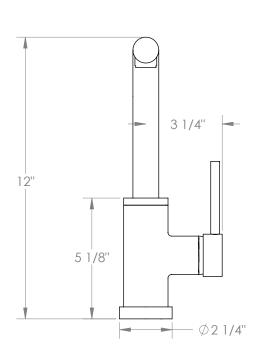

## *Titanium* 22-9.3P1-TIB

Deck Mounted, Monoblock, Kitchen Prep Faucet with Pull Out Spray

- Pullout Hose Length: 14-16" (Final Length May Vary Depending on Spout Type)
- Fits Deck Up To 1-1/2" Thick
- · Recommended Mounting Hole: 1-3/8"
- All Lead-Free Brass Construction
- Flow Rate: 1.75 GPM
- Ceramic Mixing Cartridge
- 2 Flow Patterns, Aerated and Spray, Controlled By One Button
- 360° Rotating Spout with Magnetic Docking for Spray
- Professional Installation Required