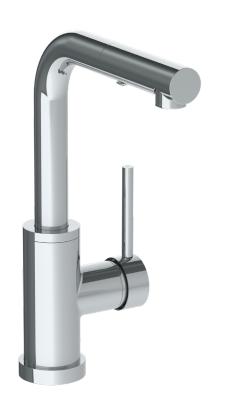

## *Titanium* 22-9.3P1-TIB

Deck Mounted, Monoblock, Kitchen Prep Faucet with Pull Out Spray

- Pullout Hose Length: 14-16" (Final Length May Vary Depending on Spout Type)
- Fits Deck Up To 1-1/2" Thick
- · Recommended Mounting Hole: 1-3/8"
- All Lead-Free Brass Construction
- Flow Rate: 1.75 GPM
- Ceramic Mixing Cartridge
- 2 Flow Patterns, Aerated and Spray, Controlled By One Button
- 360° Rotating Spout with Magnetic Docking for Spray
- Professional Installation Required