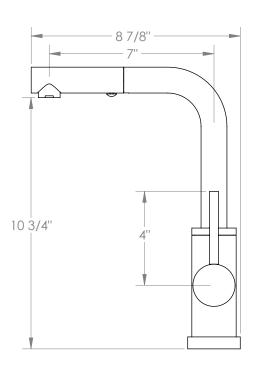

## *Titanium* 22-9.3P1-TIB

Deck Mounted, Monoblock, Kitchen Prep Faucet with Pull Out Spray

- Pullout Hose Length: 14-16" (Final Length May Vary Depending on Spout Type)
- Fits Deck Up To 1-1/2" Thick
- · Recommended Mounting Hole: 1-3/8"
- All Lead-Free Brass Construction
- Flow Rate: 1.75 GPM
- Ceramic Mixing Cartridge
- 2 Flow Patterns, Aerated and Spray, Controlled By One Button
- 360° Rotating Spout with Magnetic Docking for Spray
- Professional Installation Required