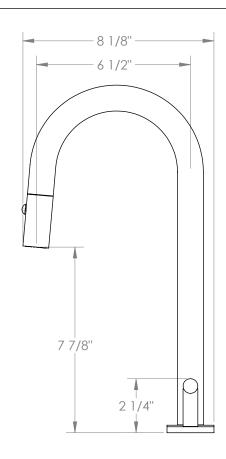

## WATERMYRK

BROOKLYN, NEW YORK

Deck Mounted, Two Handle, Gooseneck Kitchen Prep Faucet with Pull Down Spray

- Pullout Hose Length: 14-16" (Final Length May Vary Depending on Spout Type)
- Fits Deck Up To 2-1/2" Thick
- Recommended Mounting Hole: 1-3/8"
- All Lead-Free Brass Construction
- Flow Rate: 1.75 GPM
- 1/4 Turn Ceramic Cartridge
- 2 Flow Patterns, Aerated and Spray, Controlled By One Button
- 360° Rotating Spout with Magnetic Docking for Spray
- Professional Installation Required