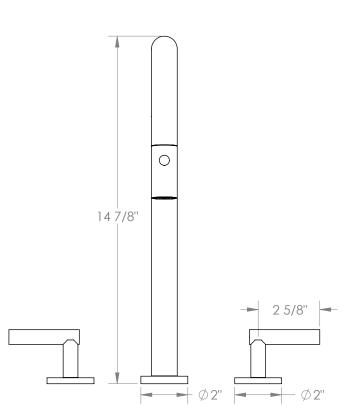

## WATERMYRK

BROOKLYN, NEW YORK

Deck Mounted, Two Handle, Gooseneck Kitchen Prep Faucet with Pull Down Spray

- Pullout Hose Length: 14-16" (Final Length May Vary Depending on Spout Type)
- Fits Deck Up To 2-1/2" Thick
- Recommended Mounting Hole: 1-3/8"
- All Lead-Free Brass Construction
- Flow Rate: 1.75 GPM
- 1/4 Turn Ceramic Cartridge
- 2 Flow Patterns, Aerated and Spray, Controlled By One Button
- 360° Rotating Spout with Magnetic Docking for Spray
- Professional Installation Required