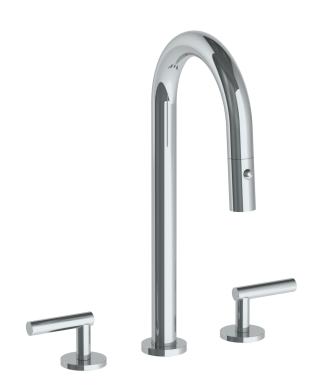

## WATERMYRK

BROOKLYN, NEW YORK

Deck Mounted, Two Handle, Gooseneck Kitchen Prep Faucet with Pull Down Spray

- Pullout Hose Length: 14-16" (Final Length May Vary Depending on Spout Type)
- Fits Deck Up To 2-1/2" Thick
- Recommended Mounting Hole: 1-3/8"
- All Lead-Free Brass Construction
- Flow Rate: 1.75 GPM
- 1/4 Turn Ceramic Cartridge
- 2 Flow Patterns, Aerated and Spray, Controlled By One Button
- 360° Rotating Spout with Magnetic Docking for Spray
- Professional Installation Required