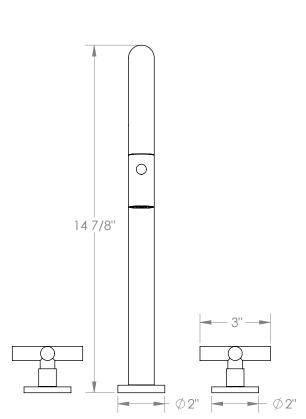

## WATERMYRK

BROOKLYN, NEW YORK

Deck Mounted, Two Handle, Gooseneck Kitchen Prep Faucet with Pull Down Spray

- Pullout Hose Length: 14-16" (Final Length May Vary Depending on Spout Type)
- Fits Deck Up To 2-1/2" Thick
- Recommended Mounting Hole: 1-3/8"
- All Lead-Free Brass Construction
- Flow Rate: 1.75 GPM
- 1/4 Turn Ceramic Cartridge
- 2 Flow Patterns, Aerated and Spray, Controlled By One Button
- 360° Rotating Spout with Magnetic Docking for Spray
- Professional Installation Required