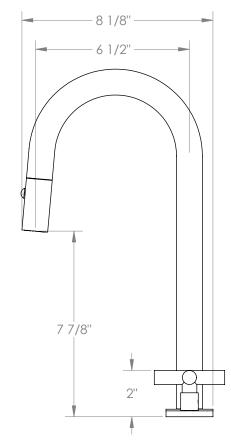

## WATERMYRK

BROOKLYN, NEW YORK

Deck Mounted, Two Handle, Gooseneck Kitchen Prep Faucet with Pull Down Spray

- Pullout Hose Length: 14-16" (Final Length May Vary Depending on Spout Type)
- Fits Deck Up To 2-1/2" Thick
- Recommended Mounting Hole: 1-3/8"
- All Lead-Free Brass Construction
- Flow Rate: 1.75 GPM
- 1/4 Turn Ceramic Cartridge
- 2 Flow Patterns, Aerated and Spray, Controlled By One Button
- 360° Rotating Spout with Magnetic Docking for Spray
- Professional Installation Required