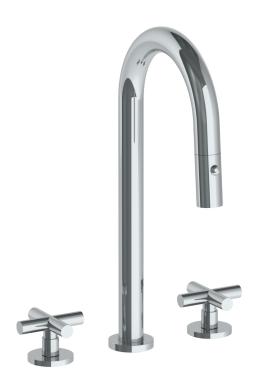

## WATERMYRK

BROOKLYN, NEW YORK

Deck Mounted, Two Handle, Gooseneck Kitchen Prep Faucet with Pull Down Spray

- Pullout Hose Length: 14-16" (Final Length May Vary Depending on Spout Type)
- Fits Deck Up To 2-1/2" Thick
- Recommended Mounting Hole: 1-3/8"
- All Lead-Free Brass Construction
- Flow Rate: 1.75 GPM
- 1/4 Turn Ceramic Cartridge
- 2 Flow Patterns, Aerated and Spray, Controlled By One Button
- 360° Rotating Spout with Magnetic Docking for Spray
- Professional Installation Required