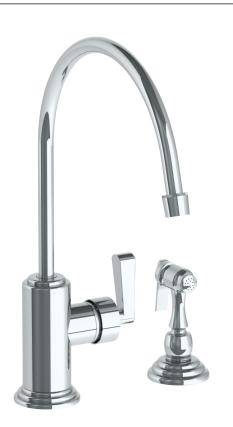

## *Transitional* 29-7.4EG-TR24

Deck Mounted, Extended Gooseneck, Monoblock Kitchen Faucet with Side Spray

- Side Spray Hose Length: 50" (Final Length May Vary)
- Fits Deck Up To 1-1/2" Thick
- Recommended Mounting Hole: 1-3/8"
- All Lead-Free Brass Construction
- Flow Rate: 1.75 GPM
- Ceramic Mixing Cartridge
- 360° Rotating Spout
- Professional Installation Required