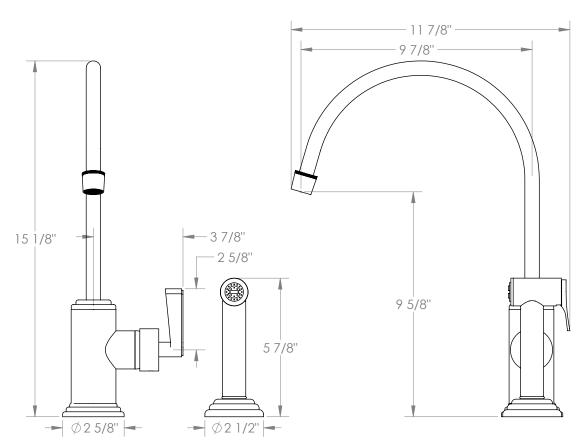

## *Transitional* 29-7.4EG-TR24

Deck Mounted, Extended Gooseneck, Monoblock Kitchen Faucet with Side Spray

- Side Spray Hose Length: 50" (Final Length May Vary)
- Fits Deck Up To 1-1/2" Thick
- Recommended Mounting Hole: 1-3/8"
- All Lead-Free Brass Construction
- Flow Rate: 1.75 GPM
- Ceramic Mixing Cartridge
- 360° Rotating Spout
- Professional Installation Required