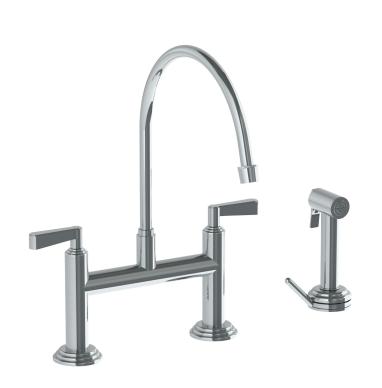

## **Transitional** 29-7.65EG-TR24 Deck Mounted, Extended Gooseneck, Bridge Kitchen Faucet with Independent Side Spray Side Spray Hose Length: 50" (Final Length May Vary) Fits Deck Up To 1-1/4" Thick

Recommended Mounting Hole: 1-1/8"