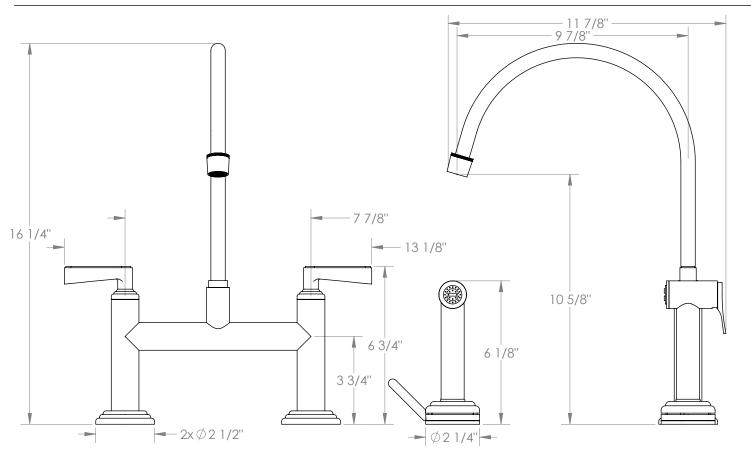

## **Transitional** 29-7.65EG-TR24 Deck Mounted, Extended Gooseneck, Bridge Kitchen Faucet with Independent Side Spray Side Spray Hose Length: 50" (Final Length May Vary) Fits Deck Up To 1-1/4" Thick

Recommended Mounting Hole: 1-1/8"