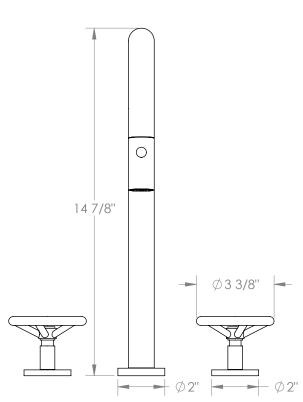

## Brooklyn 31-9PG4-BK

Deck Mounted, Two Handle, Gooseneck Kitchen Prep Faucet with Pull Down Spray

- Pullout Hose Length: 14-16" (Final Length May Vary Depending on Spout Type)
- Fits Deck Up To 2-1/2" Thick
- Recommended Mounting Hole: 1-3/8"
- All Lead-Free Brass Construction
- Flow Rate: 1.75 GPM
- 1/4 Turn Ceramic Cartridge
- 2 Flow Patterns, Aerated and Spray, Controlled By One Button
- 360° Rotating Spout with Magnetic Docking for Spray
- Professional Installation Required