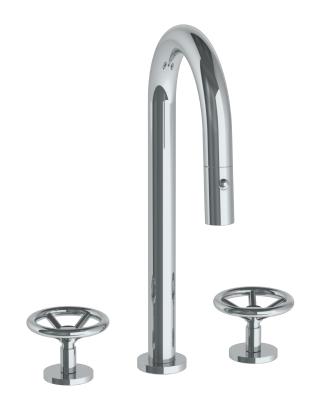

## Brooklyn 31-9PG4-BK

Deck Mounted, Two Handle, Gooseneck Kitchen Prep Faucet with Pull Down Spray

- Pullout Hose Length: 14-16" (Final Length May Vary Depending on Spout Type)
- Fits Deck Up To 2-1/2" Thick
- Recommended Mounting Hole: 1-3/8"
- All Lead-Free Brass Construction
- Flow Rate: 1.75 GPM
- 1/4 Turn Ceramic Cartridge
- 2 Flow Patterns, Aerated and Spray, Controlled By One Button
- 360° Rotating Spout with Magnetic Docking for Spray
- Professional Installation Required