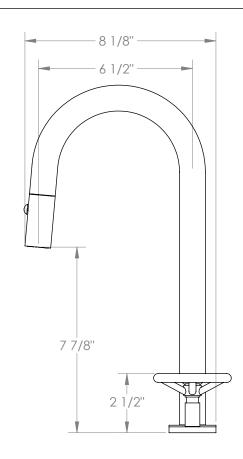

## Brooklyn 31-9PG4-BK

Deck Mounted, Two Handle, Gooseneck Kitchen Prep Faucet with Pull Down Spray

- Pullout Hose Length: 14-16" (Final Length May Vary Depending on Spout Type)
- Fits Deck Up To 2-1/2" Thick
- Recommended Mounting Hole: 1-3/8"
- All Lead-Free Brass Construction
- Flow Rate: 1.75 GPM
- 1/4 Turn Ceramic Cartridge
- 2 Flow Patterns, Aerated and Spray, Controlled By One Button
- 360° Rotating Spout with Magnetic Docking for Spray
- Professional Installation Required