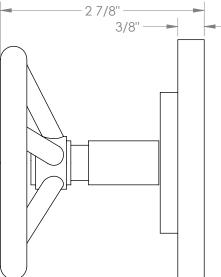

## BROOKLYN, NEW YORK

Brooklyn 31-WTRTP-BK Wall Mounted Trim with Faceplate

- For use with the: SS-TS200-C. SS-TS200-H, SS-TS150-C, SS-TS150-H, SS-WD2, SS-WD3, SS-VCWD2, or SS-VCWD3 concealed rough
- Professional Installation Required

Meets the applicable requirements of ASME A112.18.1-2005/CSA B125.1-05, entitled "Plumbing Supply Fittings". Watermark Designs reserves the right to make revisions without notice to produce specifications. All product dimensions are nominal. 03/2022