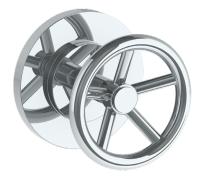

## BROOKLYN, NEW YORK

Brooklyn 31-WTRTP-BK Wall Mounted Trim with Faceplate

- For use with the: SS-TS200-C. SS-TS200-H, SS-TS150-C, SS-TS150-H, SS-WD2, SS-WD3, SS-VCWD2, or SS-VCWD3 concealed rough
- Professional Installation Required