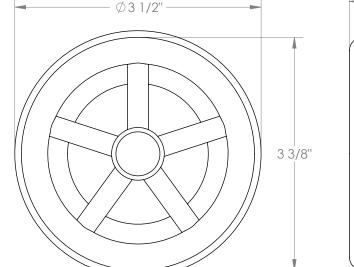

## BROOKLYN, NEW YORK

Brooklyn 31-WTRTP-BK Wall Mounted Trim with Faceplate

- For use with the: SS-TS200-C. SS-TS200-H, SS-TS150-C, SS-TS150-H, SS-WD2, SS-WD3, SS-VCWD2, or SS-VCWD3 concealed rough
- Professional Installation Required

Meets the applicable requirements of ASME A112.18.1-2005/CSA B125.1-05, entitled "Plumbing Supply Fittings". Watermark Designs reserves the right to make revisions without notice to produce specifications. All product dimensions are nominal. 03/2022