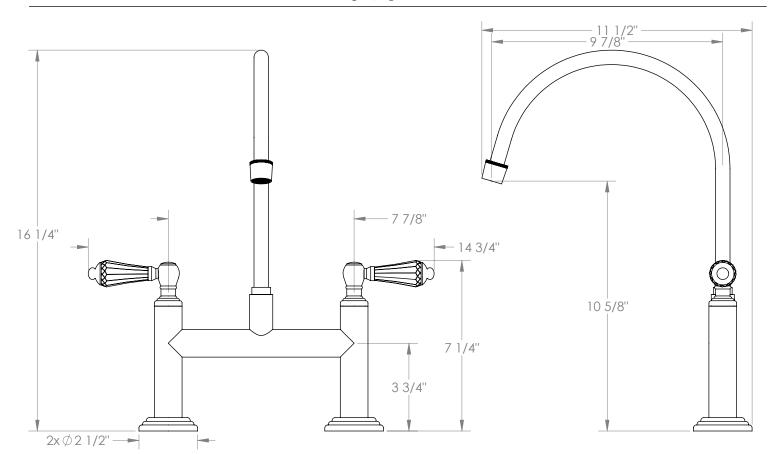

## Stratford 321-7.5EG-SWA

Deck Mounted, Extended Gooseneck, Bridge Kitchen Faucet

Recommended Mounting Hole: 1-1/8"

All Lead-Free Brass Construction

Flow Rate: 1.75 GPM

• 1/4 Turn Ceramic Cartridge

360° Rotating Spout