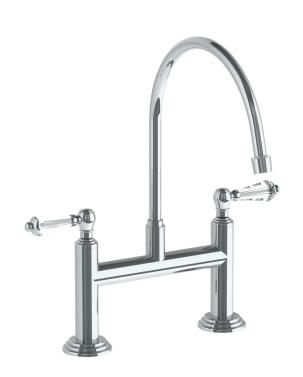

## Stratford 321-7.5EG-SWA

Deck Mounted, Extended Gooseneck, Bridge Kitchen Faucet

Recommended Mounting Hole: 1-1/8"

All Lead-Free Brass Construction

Flow Rate: 1.75 GPM

• 1/4 Turn Ceramic Cartridge

360° Rotating Spout