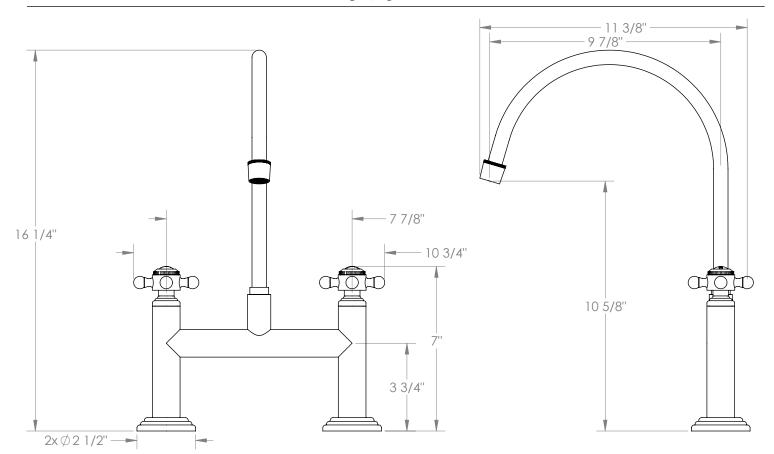

## WATERMYRK

BROOKLYN, NEW YORK

Stratford 321-7.5EG-V

Deck Mounted, Extended Gooseneck, Bridge Kitchen Faucet

• Recommended Mounting Hole: 1-1/8"

All Lead-Free Brass Construction

Flow Rate: 1.75 GPM

1/4 Turn Ceramic Cartridge

360° Rotating Spout

Professional Installation Required

Available in all finishes shown on the Watermark Designs website

Meets the applicable requirements of ASME A112.18.1-2005/CSA B125.1-05, entitled "Plumbing Supply Fittings". Watermark Designs reserves the right to make revisions without notice to produce specifications. All product dimensions are nominal.