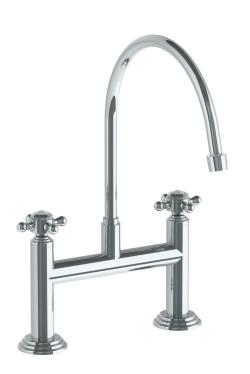

## WATERMYRK

BROOKLYN, NEW YORK

Stratford 321-7.5EG-V

Deck Mounted, Extended Gooseneck, Bridge Kitchen Faucet

• Recommended Mounting Hole: 1-1/8"

All Lead-Free Brass Construction

Flow Rate: 1.75 GPM

1/4 Turn Ceramic Cartridge

360° Rotating Spout

Professional Installation Required

Available in all finishes shown on the Watermark Designs website

Meets the applicable requirements of ASME A112.18.1-2005/CSA B125.1-05, entitled "Plumbing Supply Fittings". Watermark Designs reserves the right to make revisions without notice to produce specifications. All product dimensions are nominal.