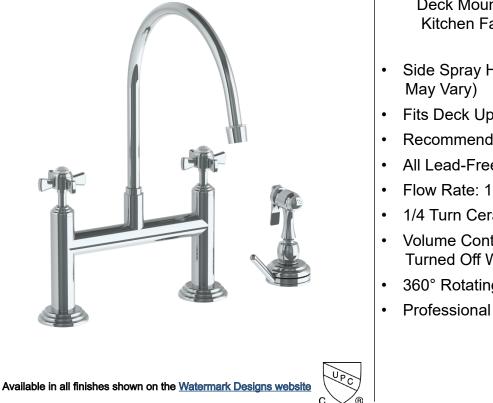

## WATERMYRK BROOKLYN, NEW YORK

321-7.65EG-S1 Deck Mounted, Extended Gooseneck, Bridge Kitchen Faucet with Independent Side Spray

Stratford

- Side Spray Hose Length: 50" (Final Length
- Fits Deck Up To 1-1/4" Thick
- Recommended Mounting Hole: 1-1/8"
- All Lead-Free Brass Construction
- Flow Rate: 1.75 GPM
- 1/4 Turn Ceramic Cartridge
- Volume Control Handle For Spray Must Be Turned Off When Not In Use
- 360° Rotating Spout
- **Professional Installation Required**