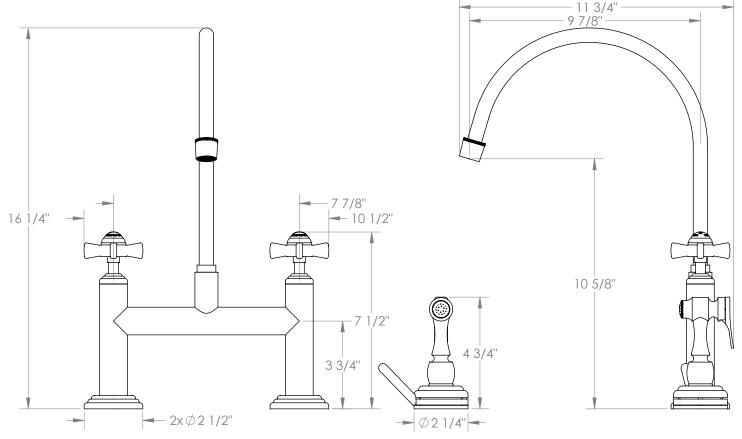

## WATERMYRK BROOKLYN, NEW YORK

321-7.65EG-S1 Deck Mounted, Extended Gooseneck, Bridge Kitchen Faucet with Independent Side Spray

Stratford

- Side Spray Hose Length: 50" (Final Length
- Fits Deck Up To 1-1/4" Thick
- Recommended Mounting Hole: 1-1/8"
- All Lead-Free Brass Construction
- Flow Rate: 1.75 GPM
- 1/4 Turn Ceramic Cartridge
- Volume Control Handle For Spray Must Be Turned Off When Not In Use
- 360° Rotating Spout
- **Professional Installation Required**