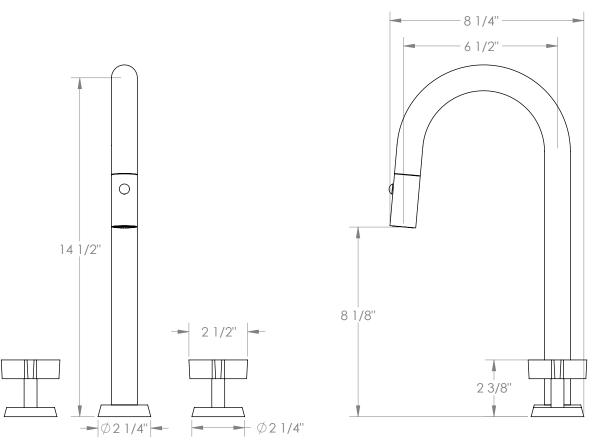

## Blue 37-9PG4-BL3

Deck Mounted, Two Handle, Gooseneck Kitchen Prep Faucet with Pull Down Spray

- Pullout Hose Length: 14-16" (Final Length May Vary Depending on Spout Type)
- Fits Deck Up To 2-1/2" Thick
- Recommended Mounting Hole: 1-3/8"
- All Lead-Free Brass Construction
- Flow Rate: 1.75 GPM
- 1/4 Turn Ceramic Cartridge
- 2 Flow Patterns, Aerated and Spray, Controlled By One Button
- 360° Rotating Spout with Magnetic Docking for Spray
- · Professional Installation Required