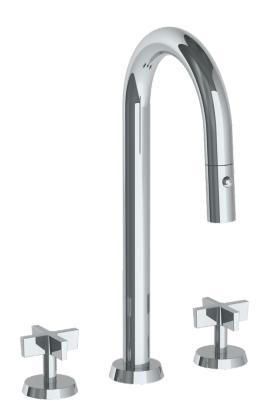

## Blue 37-9PG4-BL3

Deck Mounted, Two Handle, Gooseneck Kitchen Prep Faucet with Pull Down Spray

- Pullout Hose Length: 14-16" (Final Length May Vary Depending on Spout Type)
- Fits Deck Up To 2-1/2" Thick
- Recommended Mounting Hole: 1-3/8"
- All Lead-Free Brass Construction
- Flow Rate: 1.75 GPM
- 1/4 Turn Ceramic Cartridge
- 2 Flow Patterns, Aerated and Spray, Controlled By One Button
- 360° Rotating Spout with Magnetic Docking for Spray
- · Professional Installation Required