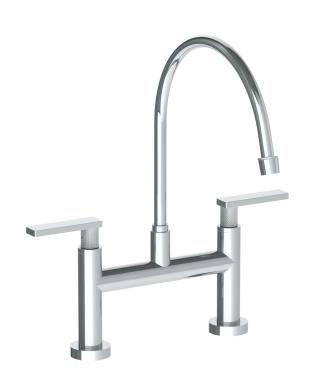

## Rainey 70-7.5EG-RNK8

Deck Mounted, Extended Gooseneck, Bridge Kitchen Faucet

Recommended Mounting Hole: 1-1/8"

All Lead-Free Brass Construction

Flow Rate: 1.75 GPM

1/4 Turn Ceramic Cartridge

360° Rotating Spout