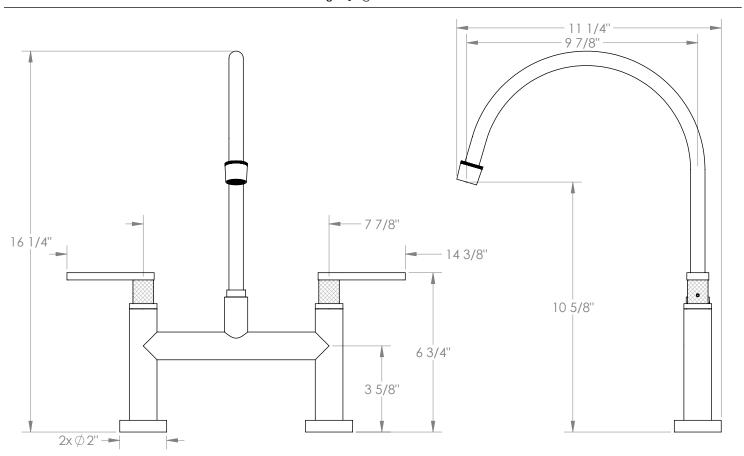

## Rainey 70-7.5EG-RNK8

Deck Mounted, Extended Gooseneck, Bridge Kitchen Faucet

Recommended Mounting Hole: 1-1/8"

All Lead-Free Brass Construction

Flow Rate: 1.75 GPM

1/4 Turn Ceramic Cartridge

360° Rotating Spout