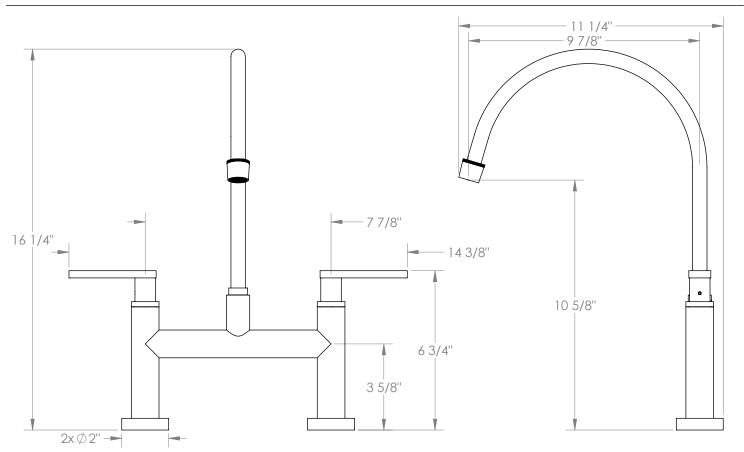

## Rainey 70-7.5EG-RNS4

Deck Mounted, Extended Gooseneck, Bridge Kitchen Faucet

Recommended Mounting Hole: 1-1/8"

All Lead-Free Brass Construction

Flow Rate: 1.75 GPM

1/4 Turn Ceramic Cartridge

360° Rotating Spout