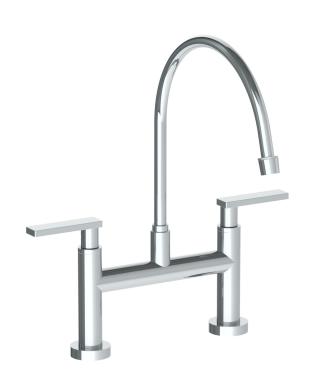

## Rainey 70-7.5EG-RNS4

Deck Mounted, Extended Gooseneck, Bridge Kitchen Faucet

Recommended Mounting Hole: 1-1/8"

All Lead-Free Brass Construction

Flow Rate: 1.75 GPM

1/4 Turn Ceramic Cartridge

360° Rotating Spout