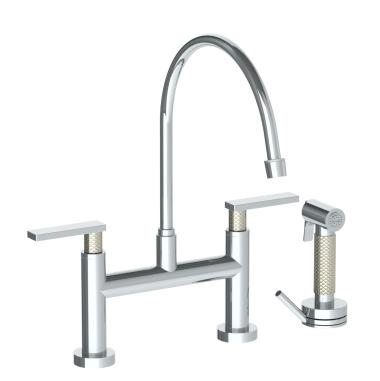

## WATERMYRK

BROOKLYN, NEW YORK

Side Spray Hose Length: 50" (Final Length

Deck Mounted, Extended Gooseneck, Bridge Kitchen Faucet with Independent Side Spray

*Lily* 71-7.65EG-LLO6

- Side Spray Hose Length: 50" (Final Length May Vary)
- Fits Deck Up To 1-1/4" Thick
- Recommended Mounting Hole: 1-1/8"
- All Lead-Free Brass Construction
- Flow Rate: 1.75 GPM
- 1/4 Turn Ceramic Cartridge
- Volume Control Handle For Spray Must Be Turned Off When Not In Use
- 360° Rotating Spout
- Professional Installation Required