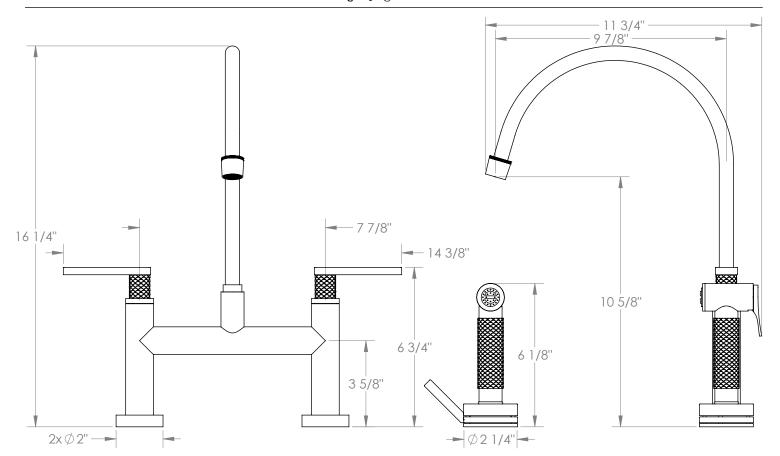

## WATERMYRK

BROOKLYN, NEW YORK

Side Spray Hose Length: 50" (Final Length

Deck Mounted, Extended Gooseneck, Bridge Kitchen Faucet with Independent Side Spray

*Lily* 71-7.65EG-LLO6

- Side Spray Hose Length: 50" (Final Length May Vary)
- Fits Deck Up To 1-1/4" Thick
- Recommended Mounting Hole: 1-1/8"
- All Lead-Free Brass Construction
- Flow Rate: 1.75 GPM
- 1/4 Turn Ceramic Cartridge
- Volume Control Handle For Spray Must Be Turned Off When Not In Use
- 360° Rotating Spout
- Professional Installation Required