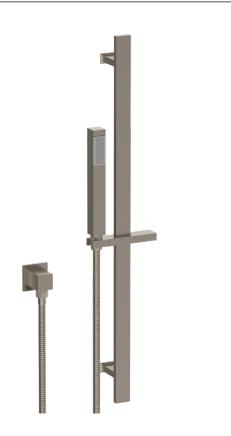

## *Jem* 97-HSPB1

Positioning Bar Shower Kit with Hand Shower

- Slide bar features an adjustable shower holder that can be set along length of bar and can be set at angle up to 45°
- Hose Length: 69"
- Includes two backflow preventers- one in the hand shower and one in the wall elbow

Includes The Following Components:

Shower Positioning Bar: PB-9524

Hand Shower: SH-ED30
Wall Elbow: ELB-SQ2

Shower Hose: DS-4079

Available in all finishes shown on the Watermark Designs website

Meets the applicable requirements of ASME A112.18.1-2005/CSA B125.1-05, entitled "Plumbing Supply Fittings". Watermark Designs reserves the right to make revisions without notice to produce specifications. All product dimensions are nominal.