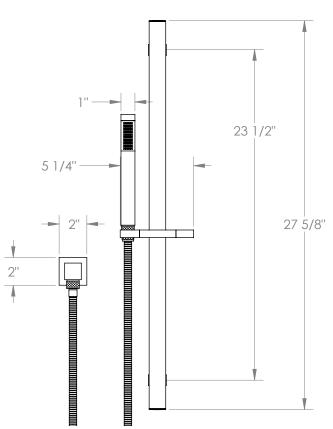

## *Jem* 97-HSPB1

Positioning Bar Shower Kit with Hand Shower

- Slide bar features an adjustable shower holder that can be set along length of bar and can be set at angle up to 45°
- Hose Length: 69"
- Includes two backflow preventers- one in the hand shower and one in the wall elbow

Includes The Following Components:

Shower Positioning Bar: PB-9524

Hand Shower: SH-ED30
Wall Elbow: ELB-SQ2

Shower Hose: DS-4079

Available in all finishes shown on the Watermark Designs website

Meets the applicable requirements of ASME A112.18.1-2005/CSA B125.1-05, entitled "Plumbing Supply Fittings". Watermark Designs reserves the right to make revisions without notice to produce specifications. All product dimensions are nominal.