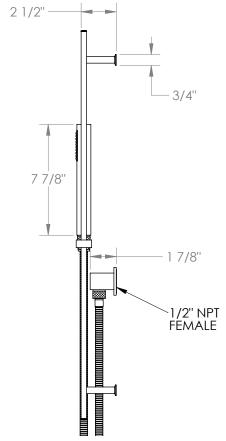

## *Jem* 97-HSPB1

Positioning Bar Shower Kit with Hand Shower

- Slide bar features an adjustable shower holder that can be set along length of bar and can be set at angle up to 45°
- Hose Length: 69"
- Includes two backflow preventers- one in the hand shower and one in the wall elbow

Includes The Following Components:

Shower Positioning Bar: PB-9524

Hand Shower: SH-ED30
Wall Elbow: ELB-SQ2

Shower Hose: DS-4079

Available in all finishes shown on the Watermark Designs website

Meets the applicable requirements of ASME A112.18.1-2005/CSA B125.1-05, entitled "Plumbing Supply Fittings". Watermark Designs reserves the right to make revisions without notice to produce specifications. All product dimensions are nominal.